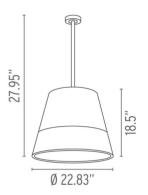

-10 Medium Frosted Halogen

Outdoor

Green Wall

ROMEO OUTDOOR C3 outer diffuser made from weaves of colored PVC tubes compounds with polyester painted phospho-chromated aluminum tubular internal frame. Inner diffuser in opal-colored, vacuum-formed polycarbonate that is removable without tools for bulb change. Diffuser support in anodized and painted die-cast aluminum alloy Diecast aluminum alloy ceiling fitting with brilliant finish. Injection-molded polycarbonate (PC) cover rose. 31.6" polished stainless steel stem. All painted details have undergone a galvanic phosphochromate treatment for enhanced corrosion and weather resistance.



FU646841 Green Wall

**Dimensional Image** 

# **Physical**

Construction Material

Die Cast Aluminum, Polycarbonate, PVC, Stainless Steel

16.1 lbs







# Lamping (Bulb)



150W T-10 Medium Frosted Halogen