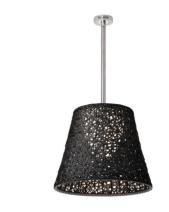

ROMEO OUTDOOR C3 outer diffuser made from weaves of colored PVC tubes compounds with polyester painted phospho-chromated aluminum tubular internal frame. Inner diffuser in opal-colored, vacuum-formed polycarbonate that is removable without tools for bulb change. Diffuser support in anodized and painted die-cast aluminum alloy Diecast aluminum alloy ceiling fitting with brilliant finish. Injection-molded polycarbonate (PC) cover rose. 31.6" polished stainless steel stem. All painted details have undergone a galvanic phosphochromate treatment for enhanced corrosion and weather resistance.