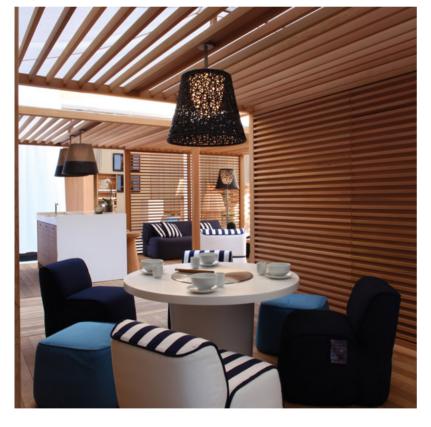

ROMEO OUTDOOR C3 outer diffuser made from weaves of colored PVC tubes compounds with polyester painted phospho-chromated aluminum tubular internal frame. Inner diffuser in opal-colored, vacuum-formed polycarbonate that is removable without tools for bulb change. Diffuser support in anodized and painted die-cast aluminum alloy Diecast aluminum alloy ceiling fitting with brilliant finish. Injection-molded polycarbonate (PC) cover rose. 31.6" polished stainless steel stem. All painted details have undergone a galvanic phosphochromate treatment for enhanced corrosion and weather resistance.