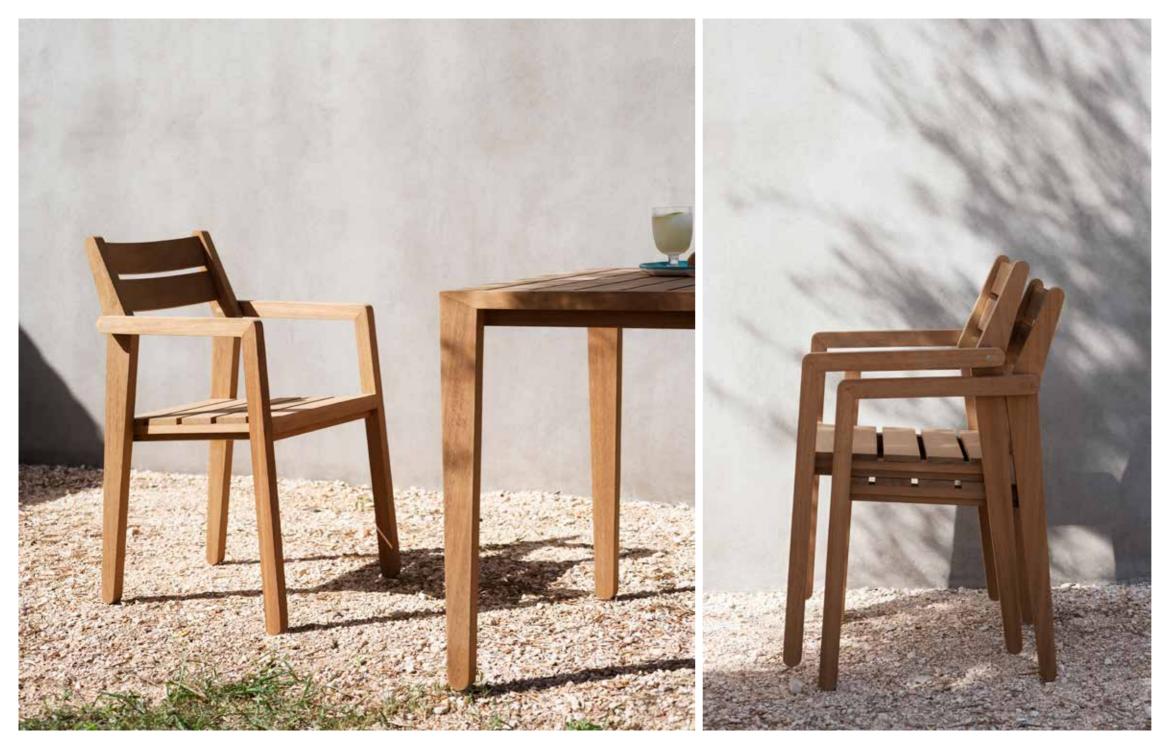

## Zania 001 Armchair

Materials

STRUCTURE

Iroko

Design Roda studio

Comfortable and functional, the ZANIA table and chair integrate readily in all kinds of settings. The new collection is made in iroko, a warm-coloured, durable wood with extreme resistance to wet conditions. The design features slatted surfaces and legs with rounded edges, both for the table and stackable chair.

**TECHNICAL INFORMATION** 

DESCRIPTION Armchair for outdoor use.

STRUCTURE Iroko FSC® Stackable (max. 4 chairs)

WEIGHT Structure

10 kg

STORAGE COVER Available.

DIMENSION

L 56 × P 56 × H 85 cm H seat 46cm + 4cm (cushion)

W 22" 1/8 × D 22"1/8 × H 33"4/8 H seat 18" 1/8 +1" 5/8 (cushion)