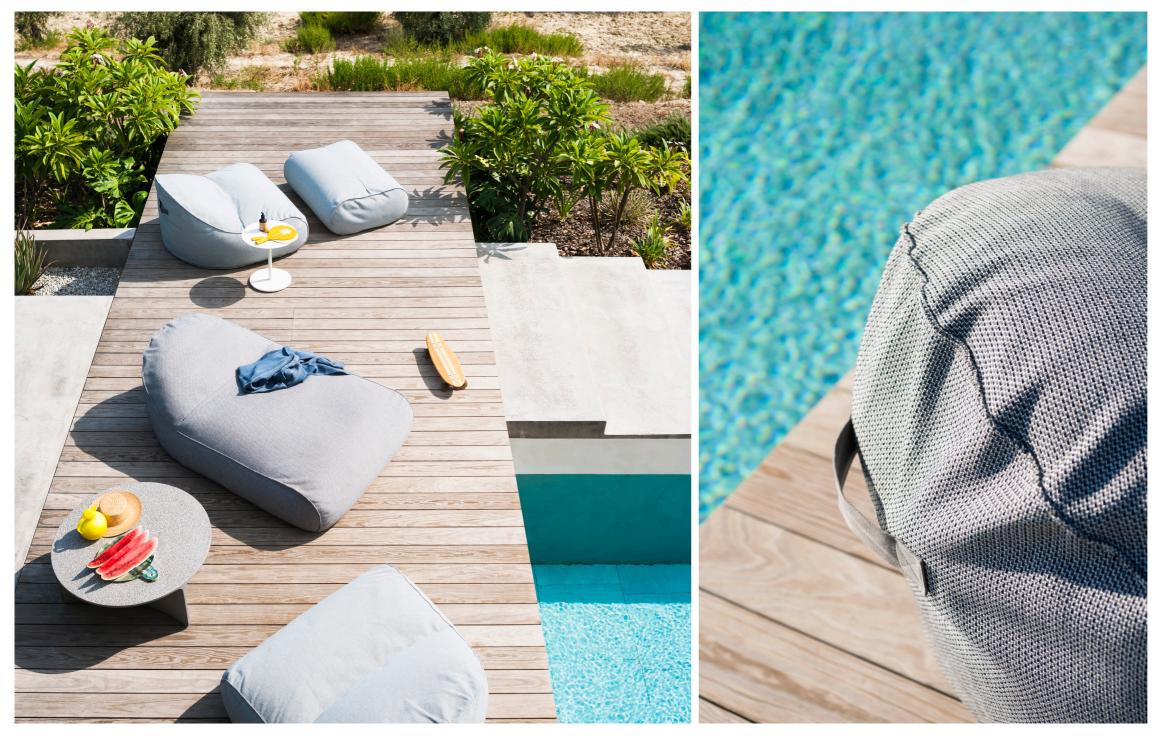

## Onda 002 Chaise loungue

Fluid lines and destructured volumes welcome the most Fluid lines and destructured volumes welcome the most easy-going relaxation. Lounge-chair, chaise-longue and pouf are the elements of the ONDA collection, whose cheerful, cosy shapes are ready to animate the atmosphere with refined informality. Seating is soft and compact, with an inner water-repellent liner designed for carefree outdoor use. The base is covered with Batyline, making it immune to rips and suited for uneven paving. A practical strap handle on the two larger pieces makes the Onda easy to move around.

**TECHNICAL INFORMATION** 

DESCRIPTION Lounge chair for outdoor use.

PADDING Water repellent polyester bag filled with polystyrene balls mixed with synthetic fibre.

HANDLE polyester belt.

FABRIC COVER in fabric; base in Batyline.

WEIGHT Structure

13,5 kg

STORAGE COVER Available.

DIMENSION

L110 × P 170 × H70 cm H seat 35 cm

W 43" 1⁄4 × D 67" × H 27" 3⁄4 H seat 13" 3/4