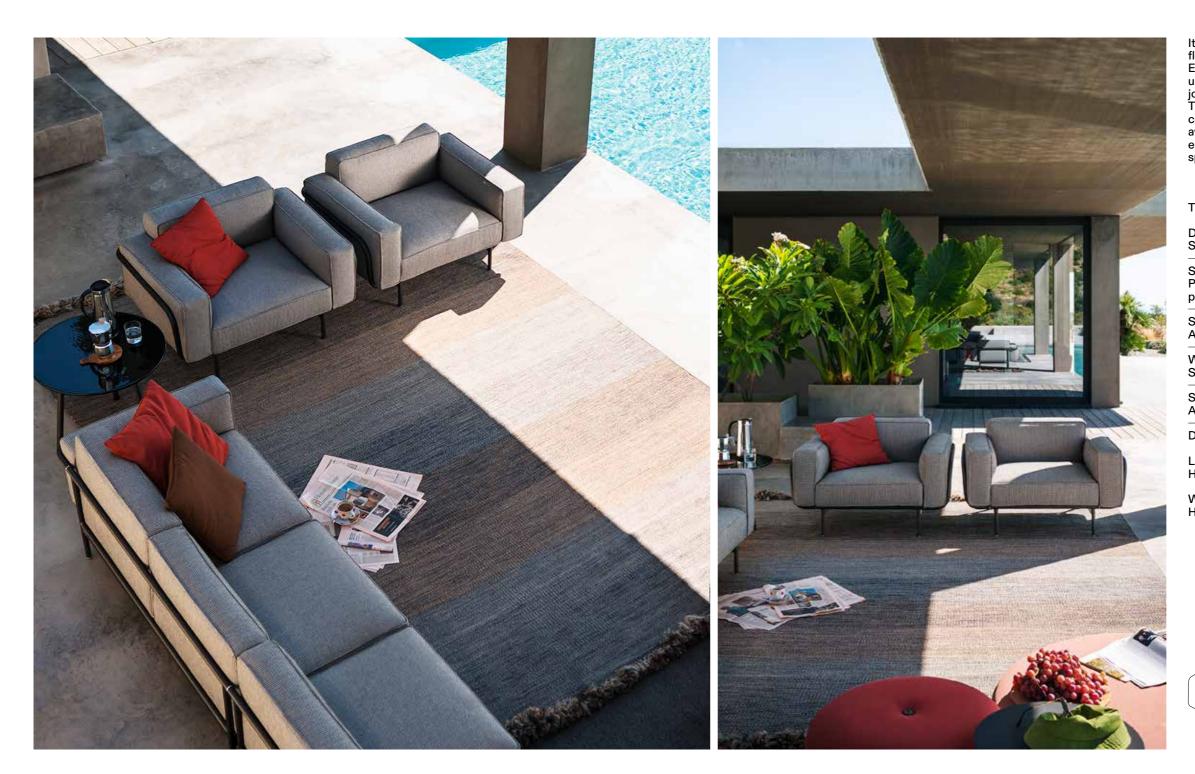

## Estendo 001 One Seater Sofa

Smoke Milk

RODA

Its linear design and extensible modularity promote the flexibility of an elegant, highly functional sofa. ESTENDO is a new line of seating. In all simplicity, it unites straight lines and curves thanks to disappearing joints in the aluminium frame that holds the cushions. The seats of the armchair and sofa are welcoming and commodious. Modules with or without armrests are available in different configurations, including corner elements. A very comfortable set that adapts to the space and extends harmoniously.

## **TECHNICAL INFORMATION**

DESCRIPTION Sofa for outdoor use.

STRUCTURE Powder coated aluminium; slats in polypropylene reinforced with fibreglass.

STORAGE COVER Available.

WEIGHT Structure

9 kg

STORAGE COVER Available.

DIMENSION

L 111 × P 84 × H 72 cm H seat 37 cm

W 44" × D 33"¼ × H 28"¾ H seat 14" ½