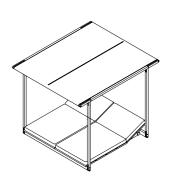

### STORAGE COVER Available.

DIMENSION

 $L211 \times P190 \times H200 cm$ 

W 75" × D 83"1/8 × H 78"3/4

Materials

STRUCTURE

Iroko Natural Iroko Orange Iroko Green Iroko Blue