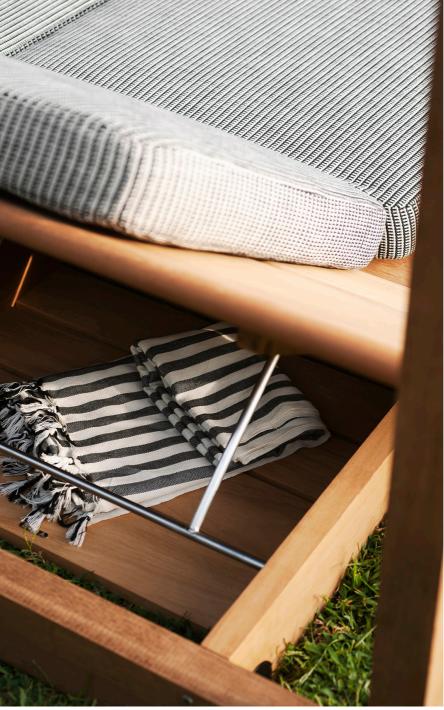

### DESCRIPTION

Gazebo + 2 sunlounger for outdoor use.

STRUCTURE Iroko FSC®, natural or painted finish Reclining back 4 positions

## CUSHIONS

Standard or hydro draining.

Structure + 2 sunloungers 45+134 kg Cushion seat (x2) 100cm 16 kg Cushion seat (x2) 70cm 12 kg