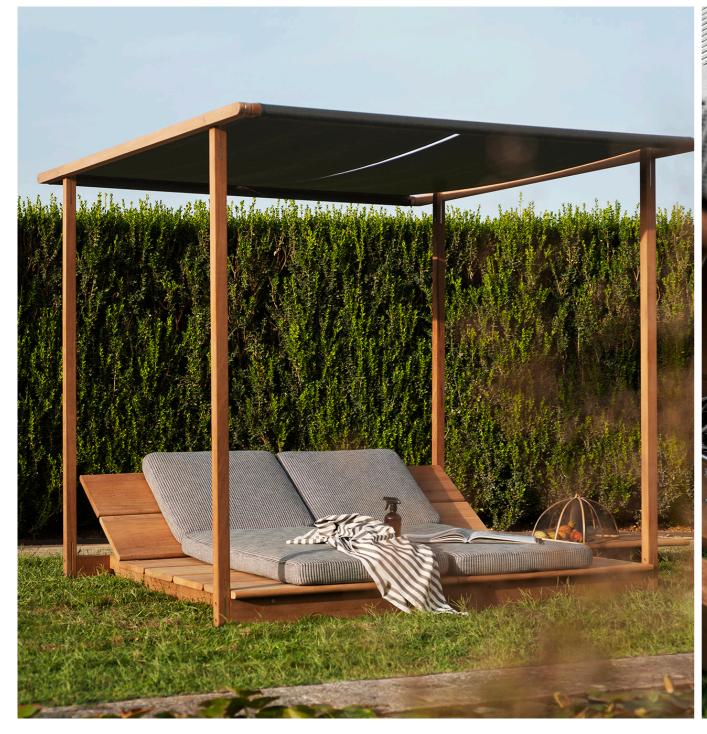

Design Gordon Guillaumier **Technical Information** Eolie 010 Gazebo

Like an archipelago of elements, designed and developed around the juxtaposition of a wide iroko wood slat. The Eolie collection boasts a refined, precise and essential design.

A distinguishing feature is the freedom to pick and choose amongst its components: sun loungers, tables and gazebos, to be enjoyed by the pool, boat or seaside. In these enclaves of comfort, the choice of colour – both of wood and upholstery –becomes a further variable: the wood is either naturalor painted in three desaturated variants, with the grainvisible; there is a wide choice of colours in the fabrics for thecushions, which are available in two sizes in addition to the thicker armrest.

### DESCRIPTION

Gazebo + 2 sunlounger for outdoor use.

STRUCTURE Iroko FSC®, natural or painted finish Reclining back 4 positions

### STORAGE COVER Available.

DIMENSION

 $L211 \times P190 \times H200 cm$ 

W 75" × D 83"1/8 × H 78"3/4

Materials

STRUCTURE

Iroko Natural Iroko Orange Iroko Green Iroko Blue