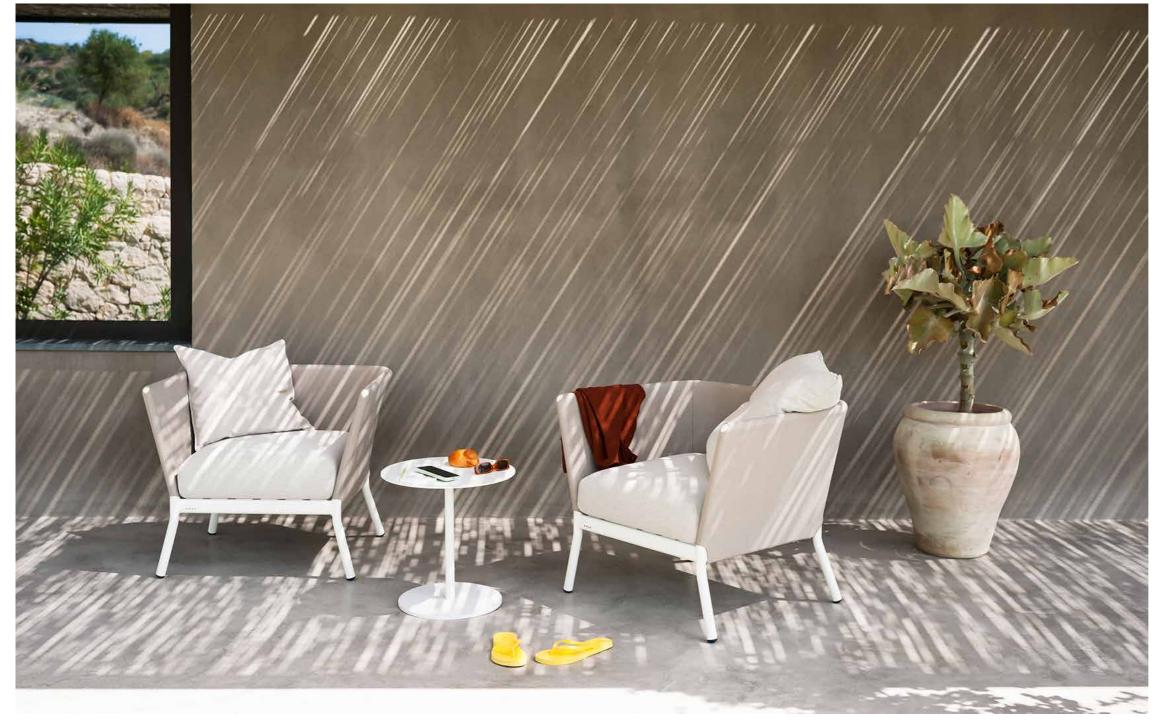

The silhouette of a beautiful flower is the image behind the new armchair CALLA. Its elegantly flaring profile is made of an aluminium frame stretched with Batyline. Its components are available in two colour combinations, light or dark.

## TECHNICAL INFORMATION

DESCRIPTION
One seater sofa for outdoor use.

STRUCTURE Powder coated aluminium.

BACKREST Batyline.

WEIGHT Structure

STORAGE COVER Available.

**DIMENSION** 

L 81 × P 70 × H 69 cm H seat 29cm +13 cm (cushion)

W 31"  $\frac{1}{2}$  × D 28" × H 27" H seat 11"  $\frac{1}{3}$  +5"  $\frac{1}{4}$  (cushion)

METAL / BATYLINE

Grey

METAL / BATYLINE