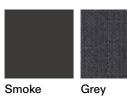

W 31"  $\frac{1}{2}$  × D 28" × H 27" H seat 11"  $\frac{1}{3}$  +5"  $\frac{1}{4}$  (cushion)

METAL / BATYLINE

Grey

METAL / BATYLINE