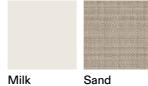

The silhouette of a beautiful flower is the image behind the new armchair CALLA. Its elegantly flaring profile is made of an aluminium frame stretched with Batyline. Its components are available in two colour combinations, light or dark.