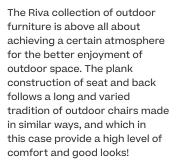

Riva Low club armchair by Jasper Morrison

## kettal

Designer Jasper Morrison Collection Riva

Reference KS2600300

Fog

289

Loam

Caribbean

Moss

#### Materials

Teak Teak A-Grade, Eco Friendly Oeko-Tek