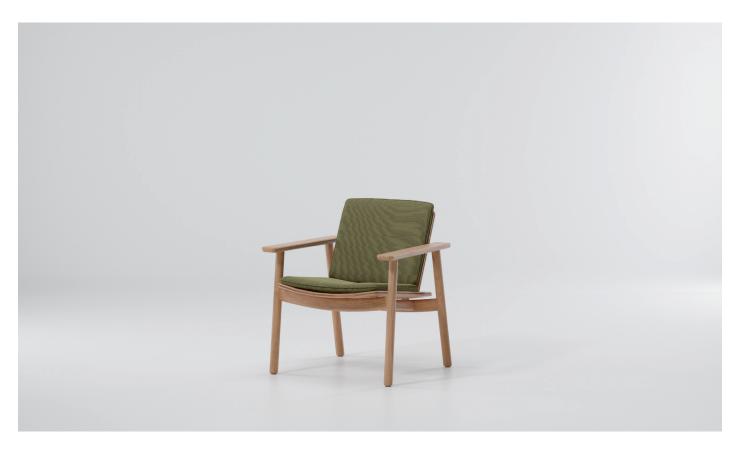

Riva Low club armchair by Jasper Morrison

## kettal

Designer Jasper Morrison Collection Riva

Reference KS2600300

Fog

289

Loam

Caribbean

Moss