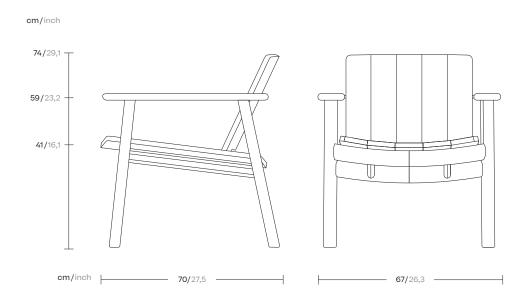

Riva Low club armchair by Jasper Morrison

# kettal

1/2







## kettal

Designer Jasper Morrison Collection Riva

Reference KS2600300

Fog

289

Loam

Caribbean

Moss

Flamma

Cooper

316

304

296

297

2/2

#### Materials

Teak Teak A-Grade, Eco Friendly Oeko-Tek

#### Fabric

Warp & Weft Count Nm 2/34 - Nm 6/34, Weight 400 g/m3, Abrasion test 30000 cycles, 22,500 Wyzenbeek Double Rubs, Fire retardand NFPA 260, Finish Teflon, anti-mold

#### Maintenance

Clean with mild soap using sponge or cloth. Be gentle while cleaning, do not scrub aggressively the fabric. Once cleaned please make sure you remove soap excess. In case of aggressive stains clean with diluted household bleach.

Clean stains promptly. The longer it remains, more difficult

will be to remove. Once cleaned the fabric steam

iron the fabric. Just use steam, be carefull NOT placei