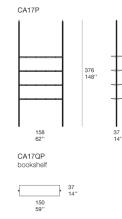

This set of shelves creates true outdoor bookshelves to complete the structure.

**Uprights:** shaped profiles made of aluminium, matt varnished in the colours in the collection or gloss varnished (reference colours: Mano Lucida wood sample collection).

**Supports:** varnished aluminium matching the colour and the finishing of the uprights.

Shelves: heat-treated ash heartwood Aurea Optima.