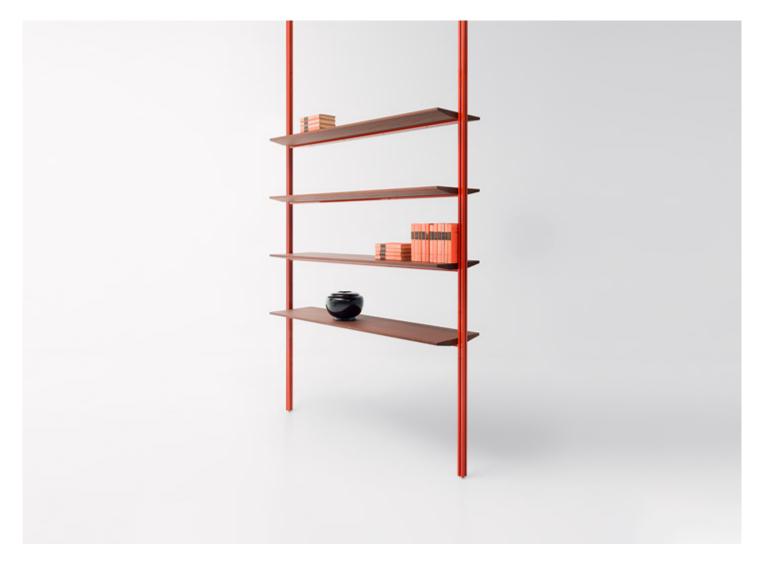

This set of shelves creates true outdoor bookshelves to complete the structure.

**Uprights:** shaped profiles made of aluminium, matt varnished in the colours in the collection or gloss varnished (reference colours: Mano Lucida wood sample collection).

**Supports:** varnished aluminium matching the colour and the finishing of the uprights.

Shelves: heat-treated ash heartwood Aurea Optima.

## Notes:

The shelves in Aurea Optima heat-treated ash heartwood are treated with an oil and water repellent water-based finish that limits the absorption of liquids and greasy substances.

This product can be used also independently and in interior environments.