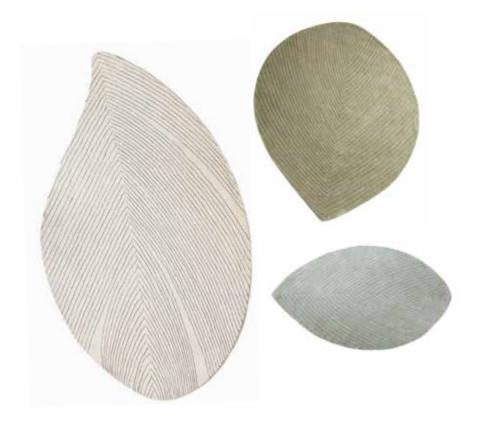

## Collection Quill Design by Nao Tamura naninarquina

"Like Nature where no two shapes are alike, each Quill rug has its own expression like a living creature."

Nao Tamura

Quill L 150x260 cm

Quill M 124x142 cm

Quill S 78x120 cm

Fibre 100% New wool Technique Hand tufted Density 124.000 knots/m<sup>2</sup> Wool pile height 5 mm Total height 11 mm Weight 4 kg/ m<sup>2</sup>

Nao Tamura is a designer in the most modern terms. Her talents cross-over cultures, languages, disciplines, concepts and styles with consistency of smart thinking always at the heart of their work. Her unique solutions are more than simply design and possess a rare balance of innovation and beauty.