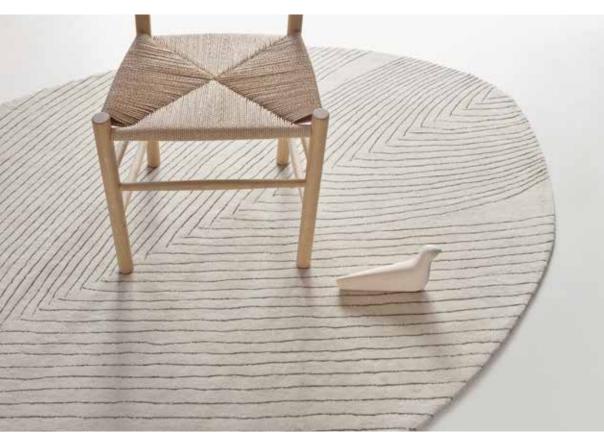

## Collection Quill Design by Nao Tamura naninarquina

"Like Nature where no two shapes are alike, each Quill rug has its own expression like a living creature."

Nao Tamura

Quill L 150x260 cm

Quill M 124x142 cm

Quill S 78x120 cm

Fibre 100% New wool Technique Hand tufted Density 124.000 knots/m<sup>2</sup> Wool pile height 5 mm Total height 11 mm Weight 4 kg/ m<sup>2</sup>

Nao Tamura is a designer in the most modern terms. Her talents cross-over cultures, languages, disciplines, concepts and styles with consistency of smart thinking always at the heart of their work. Her unique solutions are more than simply design and possess a rare balance of innovation and beauty.