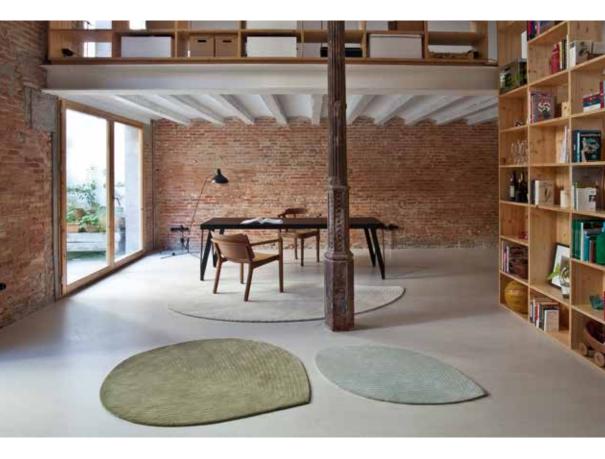

## Collection Quill Design by Nao Tamura naninarquina

"Like Nature where no two shapes are alike, each Quill rug has its own expression like a living creature."

Nao Tamura

Quill L 150x260 cm

Quill M 124x142 cm

Quill S 78x120 cm

Fibre 100% New wool Technique Hand tufted Density 124.000 knots/m<sup>2</sup> Wool pile height 5 mm Total height 11 mm Weight 4 kg/ m<sup>2</sup>

Nao Tamura is a designer in the most modern terms. Her talents cross-over cultures, languages, disciplines, concepts and styles with consistency of smart thinking always at the heart of their work. Her unique solutions are more than simply design and possess a rare balance of innovation and beauty.