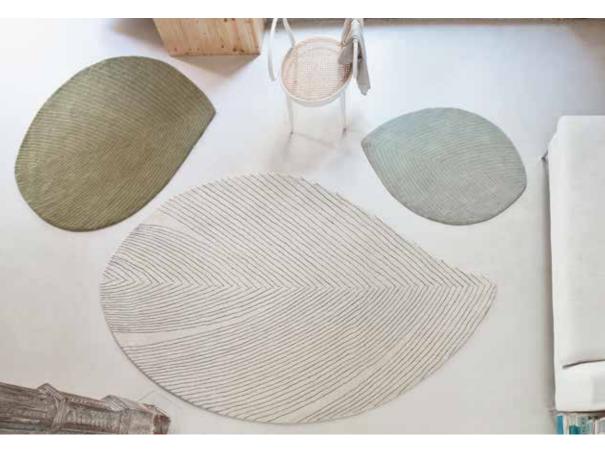

## Collection Quill Design by Nao Tamura naninarquina

"Like Nature where no two shapes are alike, each Quill rug has its own expression like a living creature."

Nao Tamura

Quill L 150x260 cm

Quill M 124x142 cm

Quill S 78x120 cm

Fibre 100% New wool Technique Hand tufted Density 124.000 knots/m<sup>2</sup> Wool pile height 5 mm Total height 11 mm Weight 4 kg/ m<sup>2</sup>

Nao Tamura is a designer in the most modern terms. Her talents cross-over cultures, languages, disciplines, concepts and styles with consistency of smart thinking always at the heart of their work. Her unique solutions are more than simply design and possess a rare balance of innovation and beauty.