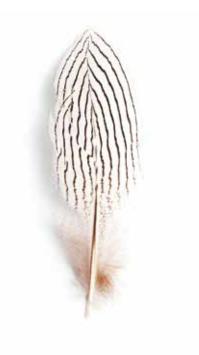

## Collection Quill Design by Nao Tamura naninarquina

"Like Nature where no two shapes are alike, each Quill rug has its own expression like a living creature."

Nao Tamura

Quill L 150x260 cm

Quill M 124x142 cm