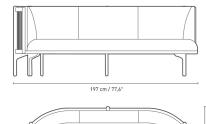

#### **TEST & CERTIFICATIONS**

- Sofa: W: 197 x D: 74-104 x H: 74 cm

- Seat: H: 41 cm
- Measurement without legs: 51 cm