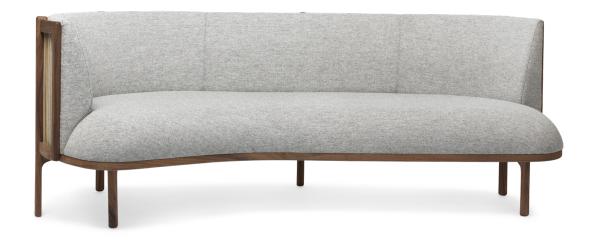

## RF1903 | SIDEWAYS SOFA **RIKKE FROST**

#### DESCRIPTION

The RF1903 Sideways Sofa combines classic materials - wood, paper cord, and high-quality upholstery textile - with a modern asymmetric shape. The distinctive design eschews the traditional forward-facing sofa in favor of a sideways position that encourages more natural conversation. The result is a sofa you want to sit in for a long time.