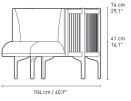

#### **TEST & CERTIFICATIONS**

- Sofa: W: 197 x D: 74-104 x H: 74 cm

- Seat: H: 41 cm
- Measurement without legs: 51 cm

#### PRODUCT DIMENSIONS

104 cm

CARLHANSEN.COM