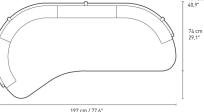

#### **TEST & CERTIFICATIONS**

- Sofa: W: 197 x D: 74-104 x H: 74 cm

- Seat: H: 41 cm
- Measurement without legs: 51 cm