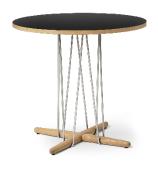

# DESCRIPTION

The Embrace Lounge Table EO21, created by the Austrian Trio Eros, is available in two heights. Both versions highlight the light expression of the Embrace Series, where the circular wooden tabletops seem to float on stabilizing steel structures inspired by kites blowing in the wind.

# **DIMENSIONS**

Ø79.5: W: 79.5 x D: 79.5 x H 74 cm Ø110: W: 110 x D: 110 x H: 74 cm Ø139.5: W: 139.5 D: 139.5 x H: 74 cm

# Oak lacquer

Oak soap

Oak black treatment

Walnut lacquer

Walnut oil

Oak white oil

Oak oil

# MATERIALS (FRAME)

Stainless steel

Black powder coated steel

# MATERIALS (TABLE TOP)

White laminate

Black laminate