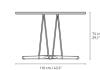

# **DIMENSIONS**

Ø79.5: W: 79.5 x D: 79.5 x H 74 cm Ø110: W: 110 x D: 110 x H: 74 cm Ø139.5: W: 139.5 D: 139.5 x H: 74 cm

#### PRODUCT DIMENSIONS