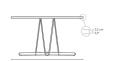

# DESCRIPTION

The Embrace Lounge Table EO21, created by the Austrian Trio Eros, is available in two heights. Both versions highlight the light expression of the Embrace Series, where the circular wooden tabletops seem to float on stabilizing steel structures inspired by kites blowing in the wind.

# **DIMENSIONS**

Ø79.5: W: 79.5 x D: 79.5 x H 74 cm Ø110: W: 110 x D: 110 x H: 74 cm Ø139.5: W: 139.5 D: 139.5 x H: 74 cm