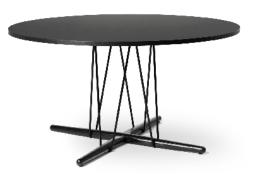

# DESCRIPTION

The Embrace Lounge Table EO21, created by the Austrian Trio Eros, is available in two heights. Both versions highlight the light expression of the Embrace Series, where the circular wooden tabletops seem to float on stabilizing steel structures inspired by kites blowing in the wind.

# **DIMENSIONS**

Ø79.5: W: 79.5 x D: 79.5 x H 74 cm Ø110: W: 110 x D: 110 x H: 74 cm Ø139.5: W: 139.5 D: 139.5 x H: 74 cm

# MATERIALS (FRAME)

Stainless steel

Black powder coated steel

# MATERIALS (TABLE TOP)

White laminate

Black laminate