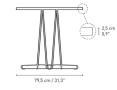

# **DIMENSIONS**

Ø79.5: W: 79.5 x D: 79.5 x H 74 cm Ø110: W: 110 x D: 110 x H: 74 cm Ø139.5: W: 139.5 D: 139.5 x H: 74 cm

#### PRODUCT DIMENSIONS