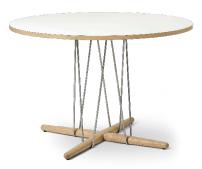

# DESCRIPTION

The Embrace Lounge Table EO21, created by the Austrian Trio Eros, is available in two heights. Both versions highlight the light expression of the Embrace Series, where the circular wooden tabletops seem to float on stabilizing steel structures inspired by kites blowing in the wind.

# **DIMENSIONS**

Ø79.5: W: 79.5 x D: 79.5 x H 74 cm Ø110: W: 110 x D: 110 x H: 74 cm Ø139.5: W: 139.5 D: 139.5 x H: 74 cm

# Oak lacquer

Oak soap

Oak black treatment

Walnut lacquer

Walnut oil

Oak white oil

Oak oil

# MATERIALS (FRAME)

Stainless steel

Black powder coated steel

# MATERIALS (TABLE TOP)

White laminate

Black laminate