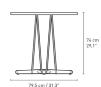

# **DIMENSIONS**

Ø79.5: W: 79.5 x D: 79.5 x H 74 cm Ø110: W: 110 x D: 110 x H: 74 cm Ø139.5: W: 139.5 D: 139.5 x H: 74 cm

#### PRODUCT DIMENSIONS