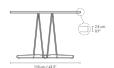

# **DIMENSIONS**

Ø79.5: W: 79.5 x D: 79.5 x H 74 cm Ø110: W: 110 x D: 110 x H: 74 cm Ø139.5: W: 139.5 D: 139.5 x H: 74 cm

#### PRODUCT DIMENSIONS