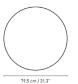

# **DIMENSIONS**

Ø79.5: W: 79.5 x D: 79.5 x H 74 cm Ø110: W: 110 x D: 110 x H: 74 cm Ø139.5: W: 139.5 D: 139.5 x H: 74 cm