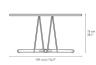

# **DIMENSIONS**

Ø79.5: W: 79.5 x D: 79.5 x H 74 cm Ø110: W: 110 x D: 110 x H: 74 cm Ø139.5: W: 139.5 D: 139.5 x H: 74 cm

#### PRODUCT DIMENSIONS