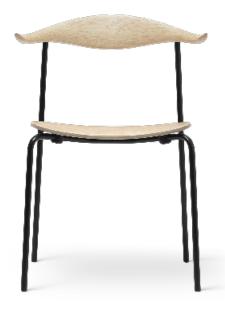

# DESCRIPTION

Hans J. Wegner's CH88P Chair is a simple, stackable design that seamlessly joins wood and industrial steel. The CH88 showcases Wegner's skill in combining softness and minimalist shapes. The steel frame supports an oval wooden seat and a steam-bent backrest with elegantly upturned ends forming a natural resting place for the arms.

# PRODUCTION PROCESS

Steel frame is bended and welded. Wooden backrest is steam bent and processed on a CNC machine.