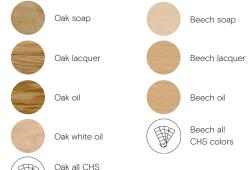

## **MATERIALS**

- Note that oak has a clearly visible wood structure when painted. Beech has minimal structure when painted.

## MATERIALS (BACK & SEAT)

colors

Oak smoked oil