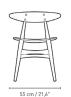

# **DIMENSIONS**

- Chair: W: 57 x D: 44,5 x H 76,5 cm

# PRODUCT DIMENSIONS

CARLHANSEN.COM