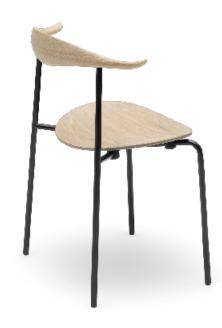

# DESCRIPTION

Hans J. Wegner's CH88P Chair is a simple, stackable design that seamlessly joins wood and industrial steel. The CH88 showcases Wegner's skill in combining softness and minimalist shapes. The steel frame supports an oval wooden seat and a steam-bent backrest with elegantly upturned ends forming a natural resting place for the arms.

# PRODUCTION PROCESS

Steel frame is bended and welded. Wooden backrest is steam bent and processed on a CNC machine.