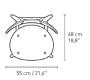

- No. of boxes: 1
- Box: H: 87 x D: 53 x L: 58 cm
- Gross weight: 12,1 kg.
- Note: 2 chairs per box

- EN 16139:2013 Furniture -
- Strength, durability and safety
- Requirements for non-domestic seating. Level 1
- Chairs tested according to the European Standard EN16139:2013 can be used by adults with a weight of not more than 110 kg
- EN 717-1:2004, reapproved 2014, Wood-based panels -Determination of formaldehyde release - Part 1: Formaldehyde emission by the chamber method
- FSC™-certified oak and beech (FSC C135991)

# OTHER REMARKS

- Stack on floor: 4 pcs.
- Stack protector available
- Connection kit available
- Glider: Hard (plastic) or felt









## MATERIALS (BACK & SEAT)

colors

Oak smoked oil



## MATERIALS (FRAME)





Black powder coated steel

# PRODUCT DIMENSIONS







CARLHANSEN.COM