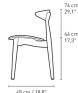

*

- No. of boxes: 1
- Box: H: 87 x D: 53 x L: 58 cm
- Gross weight: 12,1 kg.
- Note: 2 chairs per box

- EN 16139:2013 Furniture -
- Strength, durability and safety
- Requirements for non-domestic seating. Level 1
- Chairs tested according to the European Standard EN16139:2013 can be used by adults with a weight of not more than 110 kg
- EN 717-1:2004, reapproved 2014, Wood-based panels -Determination of formaldehyde release - Part 1: Formaldehyde emission by the chamber method
- FSC™-certified oak and beech (FSC C135991)

# OTHER REMARKS

- Stack on floor: 4 pcs.
- Stack protector available
- Connection kit available
- Glider: Hard (plastic) or felt









## MATERIALS (BACK & SEAT)

colors

Oak smoked oil



## MATERIALS (FRAME)





Black powder coated steel

# PRODUCT DIMENSIONS







CARLHANSEN.COM