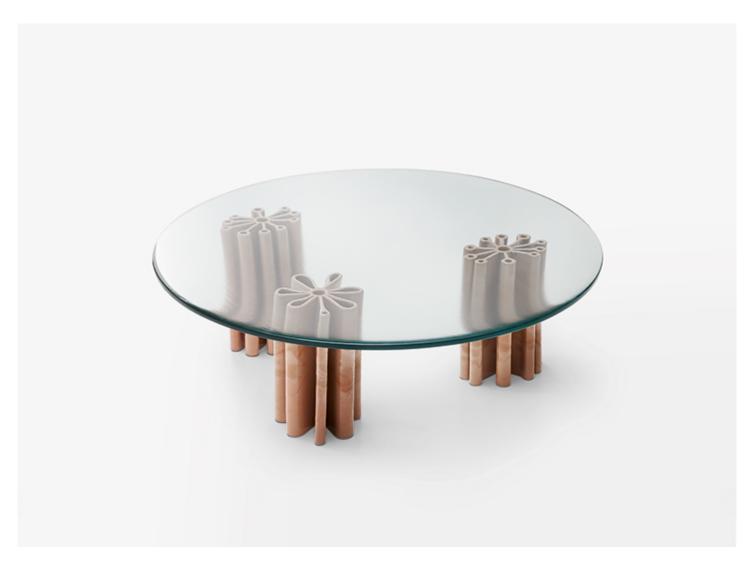

Primula design: N. Morales

Side table.

Base: extruded majolica elements.

 $\textbf{Top:} \ \text{round and transparent, made of glass fusion.}$ 

## Notes:

The elements composing the base are crafted and decorated by hand in exclusive colours by Nicolò Morales; they are positioned according to a pre-established scheme.

The elements, with different shapes and dimensions, have a core in matt-varnished stainless steel AISI 316. The core is glued to the top, the plastic spacers hold the majolica elements in place.