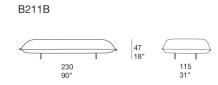

Pod design: CRS

Platform consisting in a single, wide fabric upholstered seat cushion.

The Pod series also includes a lounge chair.

**Base:** varnished stainless steel AISI 316, marine plywood top covered with non-slip fabric.

Feet: matt-varnished stainless steel AISI 316 in grafite colour, adjustable plastic spacers.

Padding: recyclable expanded polyethylene mixed with Aerelle® blue polyester fiber, fixed foam covering in three-dimensional black polyester.