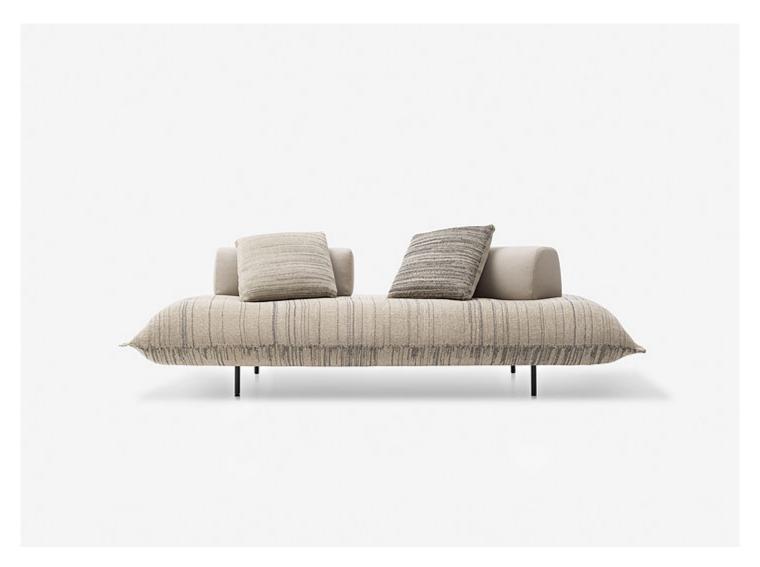

Pod design: CRS

Platform consisting in a single, wide fabric upholstered seat cushion.

The Pod series also includes a lounge chair.

**Base:** varnished stainless steel AISI 316, marine plywood top covered with non-slip fabric.

Feet: matt-varnished stainless steel AISI 316 in grafite colour, adjustable plastic spacers.

Padding: recyclable expanded polyethylene mixed with Aerelle® blue polyester fiber, fixed foam covering in three-dimensional black polyester.

**Upholstery:** removable, in Maglia Rasata or in Tao chenille fabric.

## Notes:

Maglia Rasata and Tao are exclusive fabrics signed Paola Lenti.

The padding of Pod platform is shaped to hide the steel base leaving visible only part of the feet.

This product can be used also in interior environments.

We advise to use loose cushions for enhanced comfort and a Winter Set protection cover.

Generato: 25/06/2023 17:10

Pod design: CRS