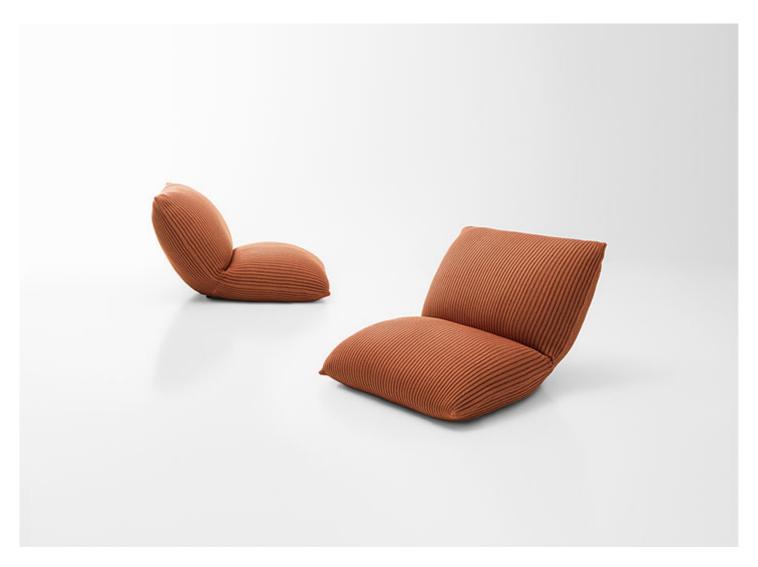

Pod design: CRS

Lounge chair consisting of a seat and back cushion upholstered with knit fabric.

The Pod series also includes a platform.

**Structure:** varnished stainless steel AISI 316, plastic spacers.

 $\textbf{Padding:} \ \textbf{recyclable} \ \textbf{expanded} \ \textbf{polyethylene} \ \textbf{mixed} \ \textbf{with} \ \textbf{Aerelle} \\ \textbf{@} \ \textbf{blue} \ \textbf{polyester} \ \textbf{fiber}, \ \textbf{fixed} \ \textbf{foam} \ \textbf{covering} \ \textbf{in} \ \textbf{three-dimensional} \ \textbf{black} \ \textbf{polyester}.$ 

**Upholstery:** removable, in two-toned Costa Inglese knit.