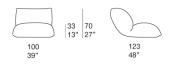

Pod design: CRS

Lounge chair consisting of a seat and back cushion upholstered with knit fabric.

The Pod series also includes a platform.

**Structure:** varnished stainless steel AISI 316, plastic spacers.