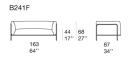

Pli design : B. Lejoly

Armchair and two- seater sofa.

**Structure:** stainless steel AISI 316, gloss-varnished (reference colours: Mano Lucida wood sample collection) and provided with elastic belts; plastic spacers.

A single padded element acts as seat, back and armrest.

**Padding:** Aerelle® blue polyester fibre, polyurethane insert, fixed foam covering in waterproofed polyester.

**Upholstery:** removable and available in a selection of fabrics in the collection.