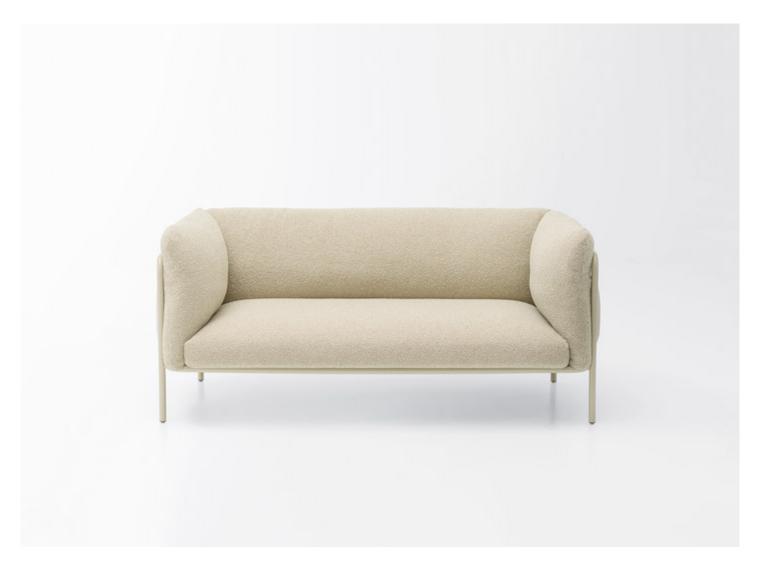

Pli design : B. Lejoly

Armchair and two- seater sofa.

**Structure:** stainless steel AISI 316, gloss-varnished (reference colours: Mano Lucida wood sample collection) and provided with elastic belts; plastic spacers.

A single padded element acts as seat, back and armrest.

**Padding:** Aerelle® blue polyester fibre, polyurethane insert, fixed foam covering in waterproofed polyester.

**Upholstery:** removable and available in a selection of fabrics in the collection.