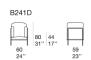

Pli design : B. Lejoly

Armchair and two- seater sofa.

**Structure:** stainless steel AISI 316, gloss-varnished (reference colours: Mano Lucida wood sample collection) and provided with elastic belts; plastic spacers.

A single padded element acts as seat, back and armrest.

**Padding:** Aerelle® blue polyester fibre, polyurethane insert, fixed foam covering in waterproofed polyester.

**Upholstery:** removable and available in a selection of fabrics in the collection.