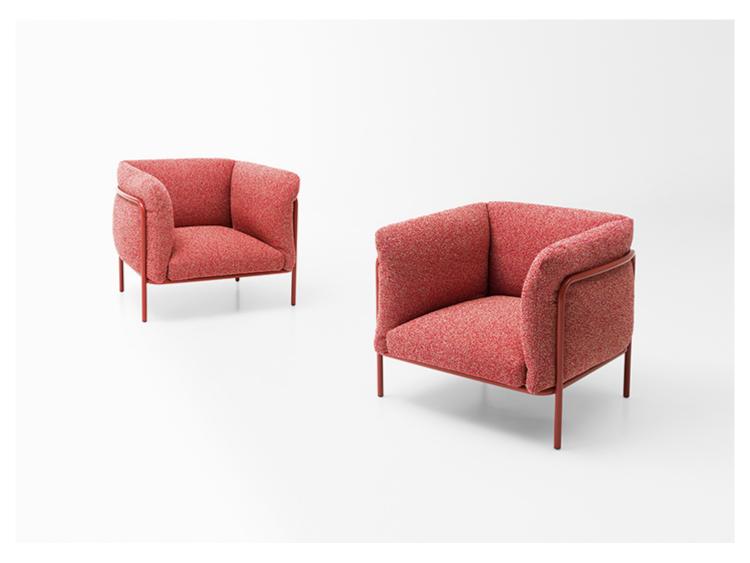

Pli design : B. Lejoly

Armchair and two- seater sofa.

**Structure:** stainless steel AISI 316, gloss-varnished (reference colours: Mano Lucida wood sample collection) and provided with elastic belts; plastic spacers.

A single padded element acts as seat, back and armrest.

**Padding:** Aerelle® blue polyester fibre, polyurethane insert, fixed foam covering in waterproofed polyester.

**Upholstery:** removable and available in a selection of fabrics in the collection.