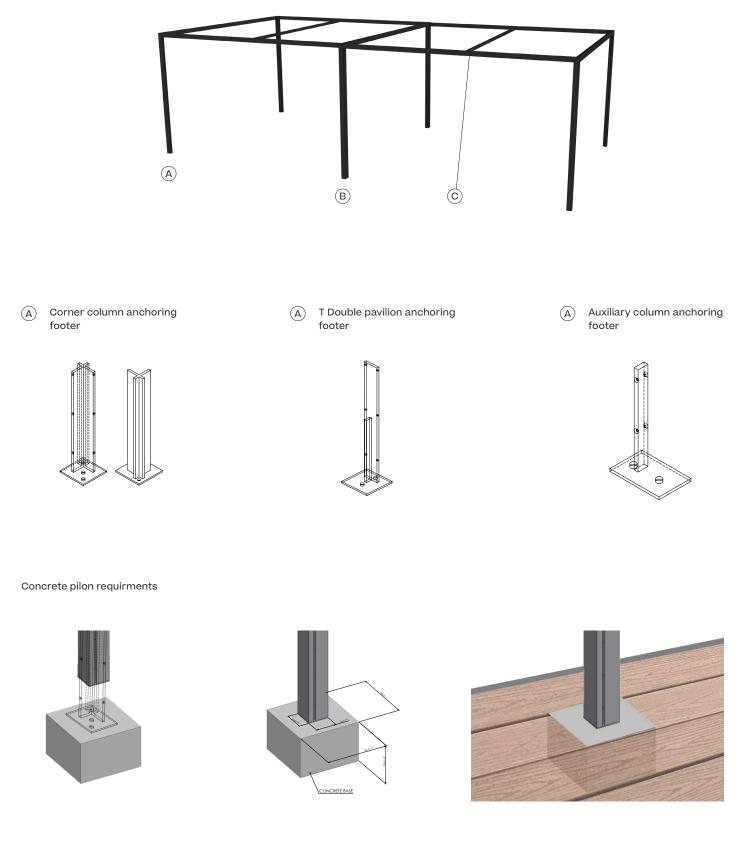

# Anchoring system

### Standard sizes

\* Custom sizes avaliable uppon request.

- Pavilion frame structure = aluminium EN-AW 6005-T6 .
- Panels and components = aluminium EN-AW 6063-T5
- Anchoring footers = Stainless steel AISI 316
- Linking prongs = Galvanized steel F-114
- Painting system = Electrostatic. Paint = Powder Epoxy.

- Hardware = Stainless Steel A2 Fastening bolts = Chemical Epoxy anchoring stainless steel A2 •