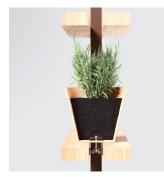

#### Accesories

Support for flowerpot

Power outlet / USB

Lighting control switch

TV mount