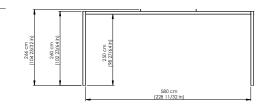

### Standard sizes

4x4 Simple Pavilion

159,2x159,2 in

6x4 Simple Pavilion

236,2x159,2 in

6x6 Simple Pavilion

236,2x236,2 in