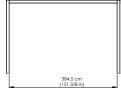

### Standard sizes

4x4 Simple Pavilion

159,2x159,2 in

6x4 Simple Pavilion

236,2x159,2 in

6x6 Simple Pavilion

236,2x236,2 in