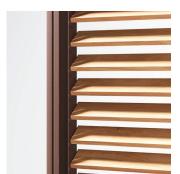

### Aluminium

Aluminium louvers side panels

Aluminium horizontal side panels

Deploye side panel

Light horizontal aluminium side panel

Grid planter side panel

Vertical side aluminium panel

### Wood

Wood louvers side panels

Canadian cedar side panels

Vertical side lightwood panel

Vertical side wood panel

Wood shelf side panels