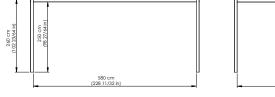

### Standard sizes

4x4 Simple Pavilion

159,2x159,2 in

6x4 Simple Pavilion

236,2x159,2 in

6x6 Simple Pavilion

236,2x236,2 in