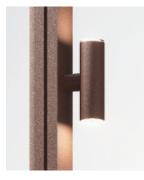

#### Track system light $\cdot$ Wash light

Ceppo di gre With ceppo di gre

Dots system light · Ceiling

Vertical aluminium side With wash light

Canadian cedar side With wash light

Slats integrated dot light

Micro dots light