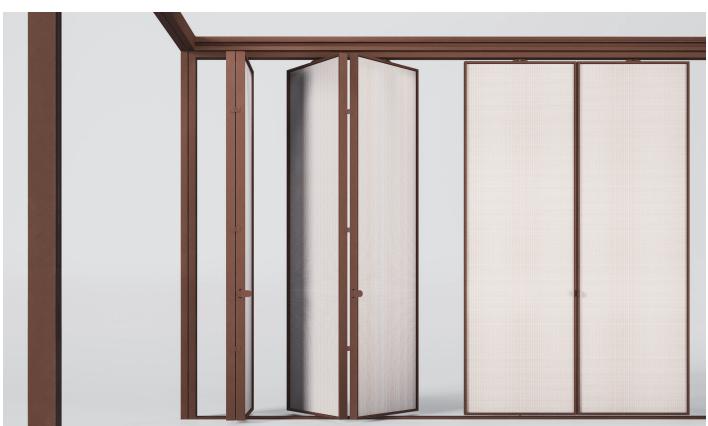

# Side parts

Fabric

Rolling blind

Curtain / sheers

Glass

Shelf glass panel

Tempered glass side panel

Sliding door

# Sliding parts

Fabric

Complete sliding partition fabric side panel