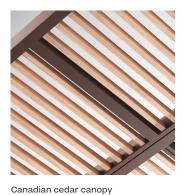

#### Canopy

Aluminium canopy

Canadian cedar canopy with minidots

Aluminium canopy with minidots