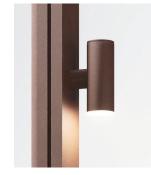

#### Track system light $\cdot$ Wash light

Ceppo di gre With ceppo di gre

Dots system light · Ceiling

Vertical aluminium side With wash light

Canadian cedar side With wash light

Slats integrated dot light

Micro dots light