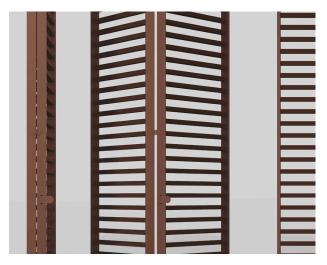

### Aluminium

Aluminium louvers side panels

Aluminium horizontal side panels

Deploye side panel

Light horizontal aluminium side panel

Grid planter side panel

Vertical side aluminium panel

### Wood

Wood louvers side panels

Canadian cedar side panels

Vertical side lightwood panel

Vertical side wood panel

Wood shelf side panels