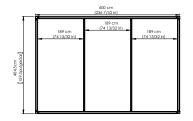

### Standard sizes

4x4 Simple Pavilion

159,2x159,2 in

6x4 Simple Pavilion

236,2x159,2 in

6x6 Simple Pavilion

236,2x236,2 in