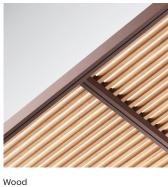

### Wood

Wood louvers side panels

Canadian cedar side panels

Vertical side lightwood panel

Vertical side wood panel

Wood shelf side panels

### Aluminium

Wood