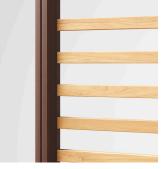

### Aluminium

Aluminium louvers side panels

Aluminium horizontal side panels

Deploye side panel

Light horizontal aluminium side panel

Grid planter side panel

Vertical side aluminium panel

### Wood

Wood louvers side panels

Canadian cedar side panels

Vertical side lightwood panel

Vertical side wood panel

Wood shelf side panels