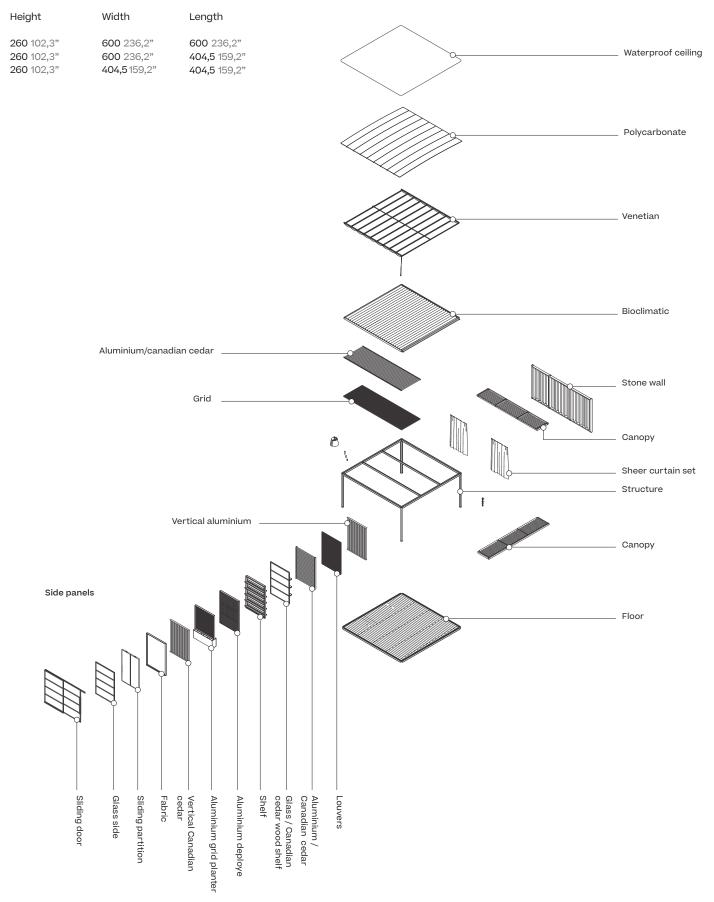

## Schematics

### Standard sizes

4x4 Simple Pavilion

159,2x159,2 in

6x4 Simple Pavilion

236,2x159,2 in

6x6 Simple Pavilion

236,2x236,2 in

# Side parts

### Aluminium

Aluminium louvers side panels

Aluminium horizontal side panels

Deploye side panel

Light horizontal aluminium side panel

Grid planter side panel

Vertical side aluminium panel

### Wood

Wood louvers side panels

Canadian cedar side panels

Vertical side lightwood panel

Vertical side wood panel

Wood shelf side panels

# Side parts

Fabric

Rolling blind

Curtain / sheers

Glass

Shelf glass panel

Tempered glass side panel

Sliding door

### Waterproof Ceilings

Bioclimatic electric ceiling

Bioclimatic electric ceiling with mini dots

Waterproof sunroof (double & single)

Polycarbonate ceiling (double & single)

Deploye ceiling

Light aluminium

### Fabric Ceilings

Sliding roof (not waterproof)

Shelter venetian roof (waterproof)

Venecian ceiling (not waterproof)

#### Canopy

Aluminium canopy

Canadian cedar canopy with minidots

Aluminium canopy with minidots

### Floor

Synthetic floor