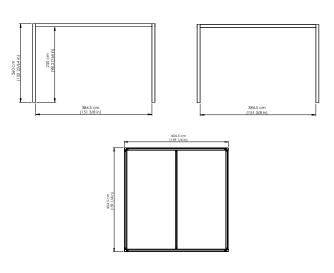

### Standard sizes

4x4 Simple Pavilion

159,2x159,2 in

6x4 Simple Pavilion

236,2x159,2 in

6x6 Simple Pavilion

236,2x236,2 in