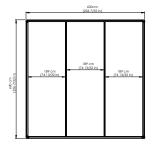

### Standard sizes

4x4 Simple Pavilion

159,2x159,2 in

6x4 Simple Pavilion

236,2x159,2 in

6x6 Simple Pavilion

236,2x236,2 in