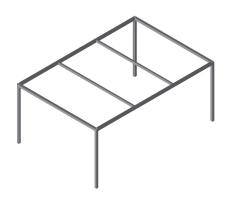

### Standard sizes

4x4 Simple Pavilion

159,2x159,2 in

6x4 Simple Pavilion

236,2x159,2 in

6x6 Simple Pavilion

236,2x236,2 in