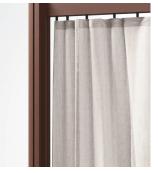

# Side parts

Fabric

Rolling blind

Curtain / sheers

Glass

Shelf glass panel

Tempered glass side panel

Sliding door