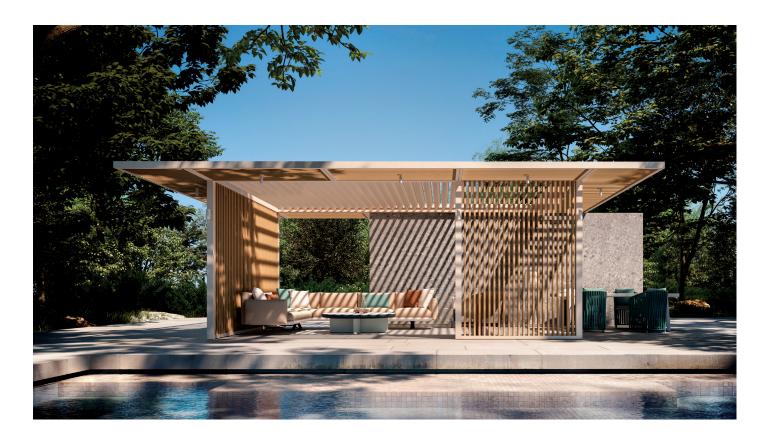

### Standard sizes

\* Custom sizes avaliable uppon request.



- Pavilion frame structure = aluminium EN-AW 6005-T6 .
- Panels and components = aluminium EN-AW 6063-T5
- Anchoring footers = Stainless steel AISI 316
- Linking prongs = Galvanized steel F-114
- Painting system = Electrostatic. Paint = Powder Epoxy.

- Hardware = Stainless Steel A2 Fastening bolts = Chemical Epoxy anchoring stainless steel A2 •



### **KETTAL**

### Standard sizes

4x4 Simple Pavilion

159,2x159,2 in





6x4 Simple Pavilion

236,2x159,2 in









6x6 Simple Pavilion

236,2x236,2 in









### KETTAL

# Anchoring system



### KETTAL

## Schematics



# Side parts

### Aluminium



Aluminium louvers side panels



Aluminium horizontal side panels



Deploye side panel



Light horizontal aluminium side panel



Grid planter side panel



Vertical side aluminium panel

### Wood



Wood louvers side panels



Canadian cedar side panels



Vertical side lightwood panel



Vertical side wood panel



Wood shelf side panels



# Side parts

Fabric





Rolling blind



Curtain / sheers

Glass





Shelf glass panel

Tempered glass side panel



Sliding door

Stone wall



# Sliding parts

Fabric



Complete slidin