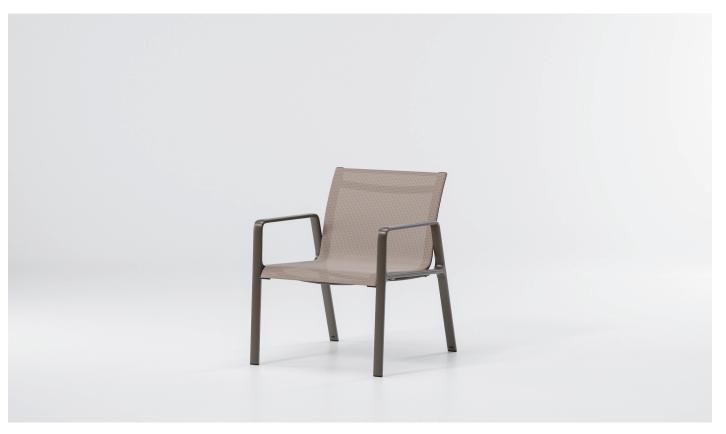

## Park Life Low dining armchair by Jasper Morrison

# Low dining armchair

Collection Park Life

1/3

Park Life is a complete family of furniture for outdoors, whose clean cut profile is Adaptable to a wide range of different situations. Lightweight, yet extremely durable, it's easily stacked for transport or winter storage and its technical sophistication and careful consideration of ergonomics besides a lot of care over how it looks are all intended to ensure a long life, both structurally and visually.

## Low dining armchair

Collection Park Life

Terrain Paints

Reference KS1100500

2/3