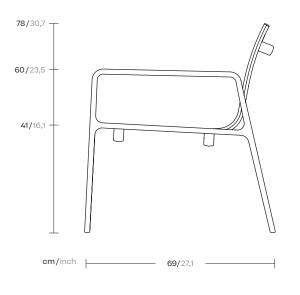

# Low dining armchair

Collection Park Life

1/3

Park Life is a complete family of furniture for outdoors, whose clean cut profile is Adaptable to a wide range of different situations. Lightweight, yet extremely durable, it's easily stacked for transport or winter storage and its technical sophistication and careful consideration of ergonomics besides a lot of care over how it looks are all intended to ensure a long life, both structurally and visually.

## Low dining armchair

Collection Park Life

Terrain Paints

Reference KS1100500

2/3