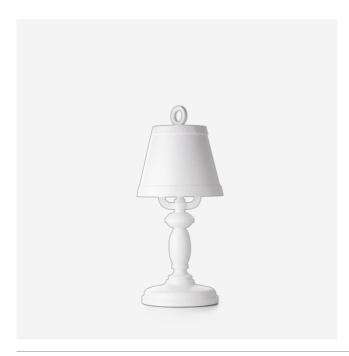

## Paper Table Lamp

STUDIO JOB

Did the idea of paper furniture ever strike your mind? Paper, cardboard and papier-mâché are familiar to all of us. They bring back memories of kindergarten and our first experiences of making things. Inspired by classic icons but manufactured like modern day furniture, this furniture collection is an ode to classical style and to the material.

### Detailing

Designed by Studio Job, the Paper Table Lamp is made of paper, cardboard and paper maché. The Lamp is massive but still very light.

#### Colours

Patch #09 White Patch #10 Shade, Yellow Foot

Orange Shade, Green Foot

White