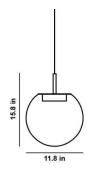

h the metal fixture finished in a black powder coating that underscores the gloss of the transparent glass. These refined components come together to create an unmistakable interior charm well suited to large restaurant and hotel spaces as well as intimate private interiors.



Tech. description

The luminaire consists of a glass shade, metal frame with Brokis connector and LED module, metal caps and power cable with Brokis connector.

The luminaire is mounted on a ceiling canopy, in which the electronics are stored.

Colours options: https://brokis.sharepoint.com/:b:/s/brokis sp/EQJvYIBxF21EiK5y8HScPTkB8hAqKrtY1wrVFhqC7MYtsQ

### CONSTRUCTION SPECIFICATION

Weight: 8.8 lb
Construction material: glass, metal
Cord length [in]: 86.6
Mounting: Ceiling
Environment: Dry

# **DIMENSIONS** [in]



### **ELECTRICAL SPECIFICATION**

 Input voltage [V]:
 100 - 240 V

 Freqvency [Hz]:
 50-60 Hz

 Max. power [W]:
 10.5 W

 Coverage IP:
 20

 Socket:

Light source: LED module









# **DATASHEET FIXING**



# **INNER FIXTURE**

Dimensions O x w [in] Weight [lb] Material

6.96 x 1.97 " 2.65 lb metal



# **Drawing**

# Ø6,69in Ø5,91in 0,08in 1,97in A-A

# Hole placement



# **DATASHEET**

Type: ORBIS
Name: Pendent light
ID: US1289

Designed by: Lucie Koldová



### **Description**

The Orbis collection is based on a universal shape rendered in handblown smoke glass that has been abruptly severed across the top to accommodate an elegant multiangular metal fixture. Rich in ambience yet starkly minimalist, these new atmospheric lights embody a sense of technicism. A diffusor conceals an