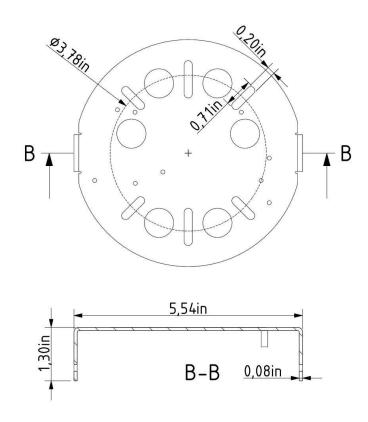

# **INNER FIXTURE**

Dimensions O x w [in] Weight [lb] Material

6.96 x 1.97 " 2.65 lb metal

# Ø6,69in Ø5,91in 0,08in 1,97in A-A