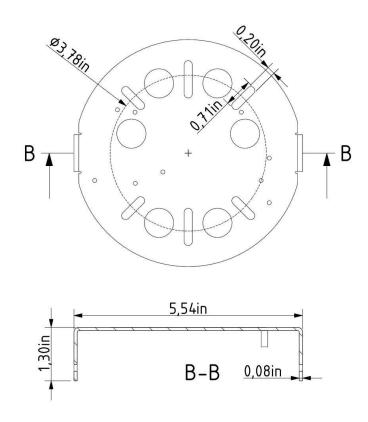

# Hole placement

# **INNER FIXTURE**

Dimensions O x w [in] Weight [lb] Material

6.96 x 1.97 " 2.65 lb metal