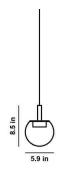

e metal fixture finished in a black powder coating that underscores the gloss of the transparent glass. These refined components come together to create an unmistakable interior charm well suited to large restaurant and hotel spaces as well as intimate private interiors.



### Tech. description

The luminaire consists of a glass shade, metal frame with Brokis connector and LED module, metal caps and power cable with Brokis connector.

The luminaire is mounted on a ceiling canopy, in which the electronics are stored.

Colours options: https://brokis.sharepoint.com/:b:/s/brokis sp/EQeTrwHmxMNII PffcTuFJcB231f2uCqsMbWrs3dP9wJTg

### CONSTRUCTION SPECIFICATION

Weight: 5.5 lb
Construction material: glass, metal
Cord length [in]: 86.6
Mounting: Ceiling
Environment: Dry

# **DIMENSIONS** [in]



### **ELECTRICAL SPECIFICATION**

Input voltage [V]: 100 - 240 V
Freqvency [Hz]: 50-60 Hz
Max. power [W]: 8.5 W
Coverage IP: 20
Socket: -

Light source: LED module

## **CERTIFICATIONS**







# **DATASHEET FIXING**



# **INNER FIXTURE**

Dimensions O x w [in] Weight [lb] Material

6.96 x 1.97 " 2.65 lb metal



# **Drawing**

# Ø6,69in Ø5,91in 0,08in 1,97in A-A

# Hole placement