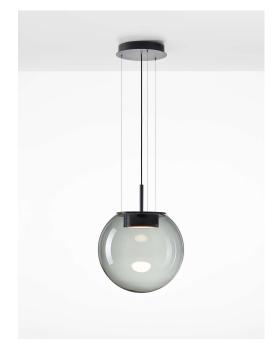

# **DATASHEET**

Type: ORBIS
Name: Pendent light
ID: US1291

Designed by: Lucie Koldová

Download

# **Description**

The Orbis collection is based on a universal shape rendered in handblown smoke glass that has been abruptly severed across the top to accommodate an elegant multiangular metal fixture. Rich in ambience yet starkly minimalist, these new atmospheric lights embody a sense of technicism. A diffusor conceals an LED panel within the fixture and softens the light as it radiates outwards from its source, while the multiangle serves to house a special BROKIS connector engineered for easy installation and arrangement of grand lighting compositions. Additional variability is provided by a choice of subtle grey or brown smoke glass, with the metal fixture finished in a black powder coating that underscores the gloss of the transparent glass. These refined components come together to create an unmistakable interior charm well suited to large restaurant and hotel spaces as well as intimate private interiors.