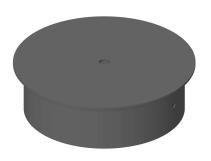

# **INNER FIXTURE**

Dimensions O x w [in] Weight [lb] Material

6.96 x 1.97 " 2.65 lb metal

# **Drawing**