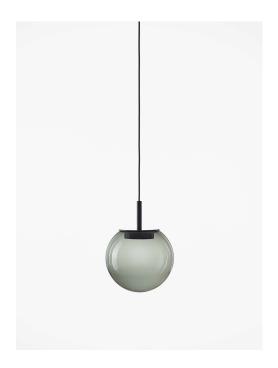

# **Description**

The Orbis collection is based on a universal shape rendered in handblown smoke glass that has been abruptly severed across the top to accommodate an elegant multiangular metal fixture. Rich in ambience yet starkly minimalist, these new atmospheric lights embody a sense of technicism. A diffusor conceals an LED panel within the fixture and softens the light as it radiates outwards from its source, while the multiangle serves to house a special BROKIS connector engineered for easy installation and arrangement of grand lighting compositions. Additional variability is provided by a choice of subtle grey or brown smoke glass, with the metal fixture finished in a black powder coating that underscores the gloss of the transparent glass. These refined components come together to create an unmistakable interior charm well suited to large restaurant and hotel spaces as well as intimate private interiors.

## **Description**

The Orbis collection is based on a universal shape rendered in handblown smoke glass that has been abruptly severed across the top to accommodate an elegant multiangular metal fixture. Rich in ambience yet starkly minimalist, these new atmospheric lights embody a sense of technicism. A diffusor conceals an LED panel within the fixture and softens the light as it radiates outwards from its source, while the multiangle serves to house a special BROKIS connector engineered for easy installation and arrangement of grand lighting compositions. Additional variability is provided by a choice of subtle grey or brown smoke glass, with the metal fixture finished in a black powder coating that underscores the gloss of the transparent glass. These refined components come together to create an unmistakable interior charm well suited to large restaurant and hotel spaces as well as intimate private interiors.

### **Description**

The Orbis collection is based on a universal shape rendered in handblown smoke glass that has been abruptly severed across the top to accommodate an elegant multiangular metal fixture. Rich in ambience yet starkly minimalist, these new atmospheric lights embody a sense of technicism. A diffusor conceals an LED panel within the fixture and softens the light as it radiates outwards from its source, while the multiangle serves to house a special BROKIS connector engineered for easy installation and arrangement of grand lighting compositions. Additional variability is provided by a choice of subtle grey or brown smoke glass, with the metal fixture finished in a black powder coating that underscores the gloss of the transparent glass. These refined components come together to create an unmistakable interior charm well suited to large restaurant and hotel spaces as well as intimate private interiors.