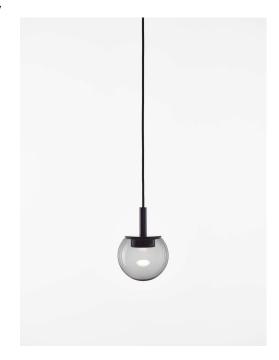

# **DATASHEET**

Type: ORBIS
Name: Pendent light
ID: US1291

Designed by: Lucie Koldová

Download

# **Description**

The Orbis collection is based on a universal shape rendered in handblown smoke glass that has been abruptly severed across the top to accommodate an elegant multiangular metal fixture. Rich in ambience yet starkly minimalist, these new atmospheric lights embody a sense of technicism. A diffusor conceals an LED panel within the fixture and softens the light as it radiates outwards from its source, while the multiangle serves to house a special BROKIS connector engineered for easy installation and arrangement of grand lighting compositions. Additional variability is provided by a choice of subtle grey or brown smoke glass, with the metal fixture finished in a black powder coating that underscores the gloss of the transparent glass. These refined components come together to create an unmistakable interior charm well suited to large restaurant and hotel spaces as well as intimate private interiors.