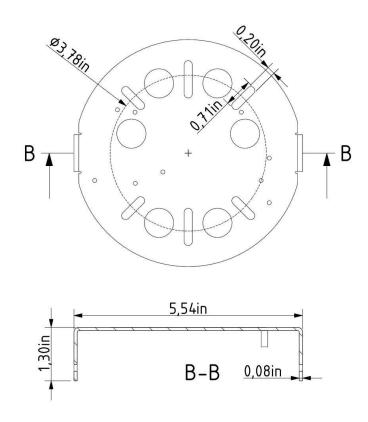

# **DATASHEET FIXING**

# **INNER FIXTURE**

Dimensions O x w [in] Weight [lb] Material

6.96 x 1.97 " 2.65 lb metal

# **Drawing**

# Hole placement