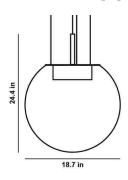

# **DIMENSIONS** [in]

### CONSTRUCTION SPECIFICATION

Weight: 26.5 lb
Construction material: glass, metal
Cord length [in]: 86.6
Mounting: Ceiling
Environment: Dry