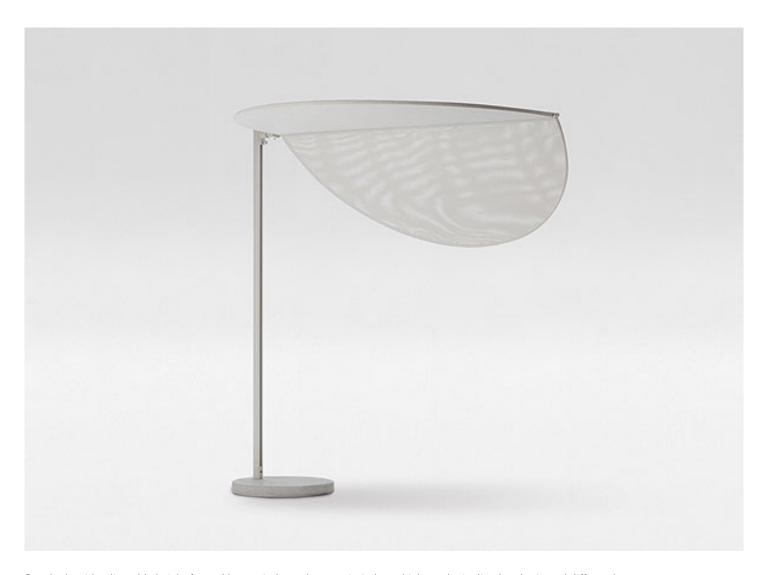

Ombra design : Bestetti Associati

Sunshade with adjustable height formed by two independent semi-circles, which can be inclined and oriented differently.

**Structure:** aluminum matt varnished in avorio, grafite, mora, ruggine, sottobosco, oliva or foresta colour; closing and regulating mechanism made of varnished aluminium and steel.

## Shading panels upholstery:

- white polyester net
- Thuia fabric.

## Notes:

Ombra is available in two versions:

- with base and concrete ballast to be used on bearing surfaces
- with picket for the anchoring to non-bearing surfaces.

We advise to use a Winter Set protection cover.