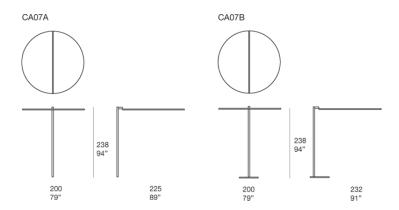

## Notes:

Ombra is available in two versions:

- with base and concrete ballast to be used on bearing surfaces
- with picket for the anchoring to non-bearing surfaces.

We advise to use a Winter Set protection cover.