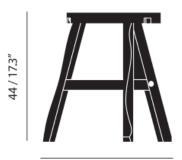

Fluro

scratching the frame.

Dimensions (cm/in) H 44.0cm / 17.3in W 45.0cm / 17.7in

Use a soft damp cloth to clean the parts only, no abrasive agent. Assemble on a soft cloth to avoid