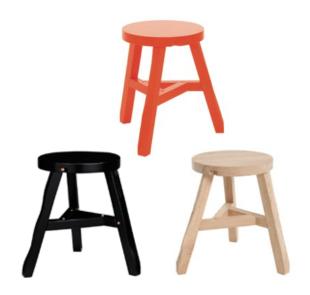

## **Offcut Stool**

Cleaning Instructions

Constructed from off cut pieces of wood normally discarded in standard furniture production. Its construction requires no additional screws or glue as it uses the old method of pegs and tenons. It arrives flat packed and is easy to assemble. Available in natural, black or fluoro RAL 2005 finish.

45 / 17.7"

| Process        | Made from the waney edge of a piece of wood (an irregular piece found next to the bark). The natural version is made from oak and treated with a traditional method of finishing wood. The fluoro version is made from birch with a RAL 2005 finish. |                               |
|----------------|------------------------------------------------------------------------------------------------------------------------------------------------------------------------------------------------------------------------------------------------------|-------------------------------|
| Year of Design | 2013                                                                                                                                                                                                                                                 |                               |
| Material       | Oak (Natural), Birch (Fluoro & Black)                                                                                                                                                                                                                |                               |
| Product Code   | Offcut Stool – Black<br>Offcut Stool – Fluoro<br>Offcut Stool – Natural                                                                                                                                                                              | OCSOIBL<br>OCSOIFL<br>OCSOINA |
| Туре           | Stool                                                                                                                                                                                                                                                |                               |
| Colour         | Black Birch                                                                                                                                                                                                                                          |                               |