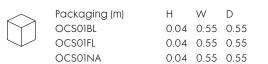

45 / 17.7"

| Process        | Made from the waney edge of a piece of wood (an irregular piece found next to the bark). The natural version is made from oak and treated with a traditional method of finishing wood. The fluoro version is made from birch with a RAL 2005 finish. |                               |
|----------------|------------------------------------------------------------------------------------------------------------------------------------------------------------------------------------------------------------------------------------------------------|-------------------------------|
| Year of Design | 2013                                                                                                                                                                                                                                                 |                               |
| Material       | Oak (Natural), Birch (Fluoro & Black)                                                                                                                                                                                                                |                               |
| Product Code   | Offcut Stool – Black<br>Offcut Stool – Fluoro<br>Offcut Stool – Natural                                                                                                                                                                              | OCSOIBL<br>OCSOIFL<br>OCSOINA |
| Туре           | Stool                                                                                                                                                                                                                                                |                               |
| Colour         | Black Birch                                                                                                                                                                                                                                          |                               |