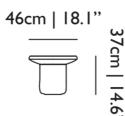

## Obon Table / Square High

**Dimensions** 

47cm | 18.5"

Product

width 47cm | 18.5" неіднт 37cm | 14.6" рертн 46cm | 18.1" **Packaging** 

**WIDTH** 55cm | 21,7" **HEIGHT** 48cm | 18.9" **CUBAGE** 0.15m<sup>3</sup> | 5.13ft<sup>3</sup> **LENGTH** 55cm | 21,7" **WEIGHT** 12kg | 26.46lbs