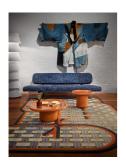

## Obon Table

#### SIMONE BONANNI

Obon is a collection of three tables inspired by an ancient, earthy, irregular material: terra-cotta. With its origins lost in the mists of time, terracotta is at the base of millenary archaeological finds all over the world. These precious discoveries are evidence of our timeless creativity and desire to leave a sign, admire and ritualize.

## Detailing

The Obon Table is handmade and therefore each piece is unique. It is made of ceramic with a glazed top.