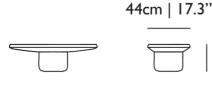

## Obon Table / Rectangular Low

**Dimensions** 

92cm | 36.2"

Product

**WIDTH**  $92 \text{cm} \mid 36.2$ " **HEIGHT**  $28 \text{cm} \mid 11$ " **DEPTH**  $44 \text{cm} \mid 17.3$ "

Packaging

width 56cm | 22" HEIGHT 42cm | 16.5" CUBAGE 0.24m<sup>3</sup> | 8.47ft<sup>3</sup> LENGTH 102cm | 40.2" WEIGHT 17.5kg | 38.58lbs

Technical

MATERIAL

Ceramics, glazed top

THICKNESS TABLETOP

6cm | 2.4"

SHAPE

Rectangular