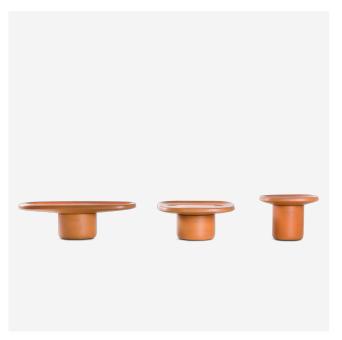

## Obon Table

#### SIMONE BONANNI

Obon is a collection of three tables inspired by an ancient, earthy, irregular material: terra-cotta. With its origins lost in the mists of time, terracotta is at the base of millenary archaeological finds all over the world. These precious discoveries are evidence of our timeless creativity and desire to leave a sign, admire and ritualize.

## Detailing

The Obon Table is handmade and therefore each piece is unique. It is made of ceramic with a glazed top.

### Colours

Terracotta

Grey