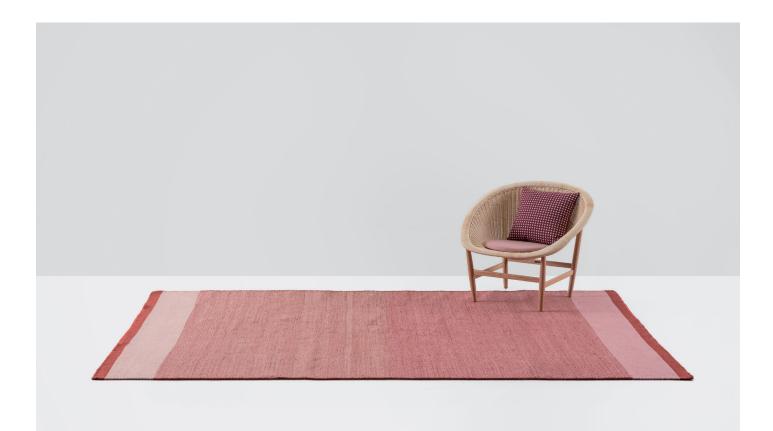

### Line rugs

Designer Patricia Urquiola Collection Objects Reference KS5702500

#### Materials

100% Polypropylene; Hand woven on loom Water repellent, Mildew resistant, UV resistant

Special size \*Max. 3 m

Colour Options

516

Moss Pink 501

511

502