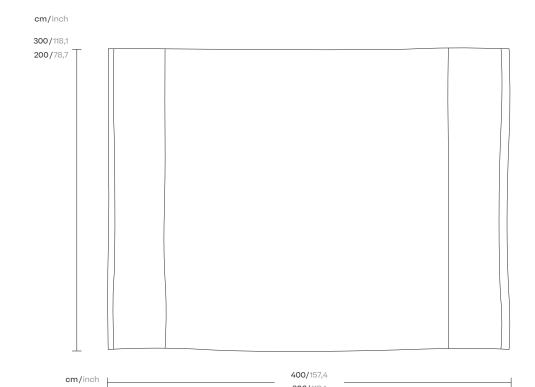

## kettal

1/2

300/118,1

Because spaces come to life through the objects that adorn them, Kettal has developed a range of exterior decoration and design products.

#### Materials

100% Polypropylene; Hand woven on loom Water repellent, Mildew resistant, UV resistant

Special size \*Max. 3 m