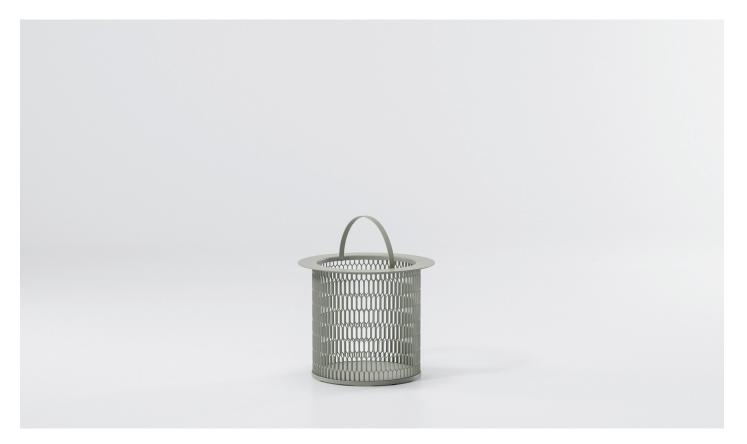

# Candleholder Ø21

Designer Patricia Urquiola Collection Objects Reference KS5701100

1/2

## cm/inch

Because spaces come to life through the objects that adorn them, Kettal has developed a range of exterior decoration and design products.

### Materials

Aluminium Antioxy, Heavy Load, Resistant En-1421, Kettalize-It, Anti-Scratch, Easy Clean, Flame Retardant M1, Eco Friendly **Ecoembes Recycling Process** 