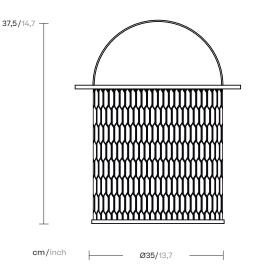

## cm/inch

Because spaces come to life through the objects that adorn them, Kettal has developed a range of exterior decoration and design products.

## Candleholder Ø35

Designer Patricia Urquiola Collection Objects Reference KS5701100

1/2

Because spaces come to life through the objects that adorn them, Kettal has developed a range of exterior decoration and design products.