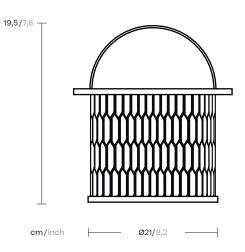

# Candleholder Ø21

Designer Patricia Urquiola Collection Objects Reference KS5701100

1/2

## cm/inch

Because spaces come to life through the objects that adorn them, Kettal has developed a range of exterior decoration and design products.