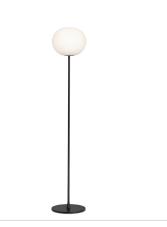

# FLOS Glo-Ball F2 (Halogen) , Matte Black - Specification Sheet by Jasper Morrison, 1998

| Mounting                          | Free Standing                                                                                                                                                                                                            |
|-----------------------------------|--------------------------------------------------------------------------------------------------------------------------------------------------------------------------------------------------------------------------|
| Lamp (Bulb) Description           | 1 x 150W T-10 Medium Frosted Halogen (Included)                                                                                                                                                                          |
| Environment                       | Indoor - Dry Location                                                                                                                                                                                                    |
| Dimming                           | Dimmable                                                                                                                                                                                                                 |
| Finish                            | Matte Black                                                                                                                                                                                                              |
| Technical and Product Description | The Glo-Ball F lamp was first designed in 1998 and is part of the Glo B Series designed by Jasper Morrison. Maximum diffusion of light is achieve through a simple concept that has both functional and creative appeal. |
|                                   | The Glo-Ball F has a hand-blown, etched white opaline glass diffus supported by a matte silver stem and base.                                                                                                            |
|                                   | The contemporary floor lamp works great as a subtle up-lighter emitting warm diffused light.                                                                                                                             |
|                                   | The Glo-Ball F is available in three models with a matte silver finish:                                                                                                                                                  |
|                                   | - Glo-Ball F1: height 53.14"                                                                                                                                                                                             |
|                                   | - Glo-Ball F2: height 68.89"                                                                                                                                                                                             |
|                                   | - Glo-Ball F3" height 72.83"                                                                                                                                                                                             |
|                                   | Take a look at the entire family of <u>Glo Ball Series</u> lights.                                                                                                                                                       |
|                                   |                                                                                                                                                                                                                          |