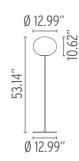

# FLOS Glo-Ball F1 (Halogen) , Matte Black - Specification Sheet by Jasper Morrison, 1998

| Mounting                          | Free Standing                                                                                                                                                                                                               |
|-----------------------------------|-----------------------------------------------------------------------------------------------------------------------------------------------------------------------------------------------------------------------------|
| Lamp (Bulb) Description           | 1 x 100W T8 E26 Base Frosted Halogen (Included)                                                                                                                                                                             |
| Environment                       | Indoor - Dry Location                                                                                                                                                                                                       |
| Dimming                           | Dimmable                                                                                                                                                                                                                    |
| Finish                            | Matte Black                                                                                                                                                                                                                 |
| Technical and Product Description | The Glo-Ball F lamp was first designed in 1998 and is part of the Glo Ball Series designed by Jasper Morrison. Maximum diffusion of light is achieve through a simple concept that has both functional and creative appeal. |
|                                   | The Glo-Ball F has a hand-blown, etched white opaline glass diffus supported by a matte silver stem and base.                                                                                                               |
|                                   | The contemporary floor lamp works great as a subtle up-lighter emitting warm diffused light.                                                                                                                                |
|                                   | The Glo-Ball F is available in three models with a matte silver finish:                                                                                                                                                     |
|                                   | - Glo-Ball F1: height 53.14"                                                                                                                                                                                                |
|                                   | - Glo-Ball F2: height 68.89"                                                                                                                                                                                                |
|                                   | - Glo-Ball F3" height 72.83"                                                                                                                                                                                                |
|                                   | Take a look at the entire family of Glo Ball Series lights.                                                                                                                                                                 |
|                                   |                                                                                                                                                                                                                             |