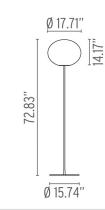

# FLOS Glo-Ball F3 (Halogen) , Matte Black - Specification Sheet by Jasper Morrison, 1998

| Mounting                          | Free Standing                                                                                                                                                                                                               |
|-----------------------------------|-----------------------------------------------------------------------------------------------------------------------------------------------------------------------------------------------------------------------------|
| Lamp (Bulb) Description           | 1 x 150W T-10 Medium Frosted Halogen (Included)                                                                                                                                                                             |
| Environment                       | Indoor - Dry Location                                                                                                                                                                                                       |
| Dimming                           | Dimmable                                                                                                                                                                                                                    |
| Finish                            | Matte Black                                                                                                                                                                                                                 |
| Technical and Product Description | The Glo-Ball F lamp was first designed in 1998 and is part of the Glo Ball Series designed by Jasper Morrison. Maximum diffusion of light is achieve through a simple concept that has both functional and creative appeal. |
|                                   | The Glo-Ball F has a hand-blown, etched white opaline glass diffus supported by a matte silver stem and base.                                                                                                               |
|                                   | The contemporary floor lamp works great as a subtle up-lighter emitting warm diffused light.                                                                                                                                |
|                                   | The Glo-Ball F is available in three models with a matte silver finish:                                                                                                                                                     |
|                                   | - Glo-Ball F1: height 53.14"                                                                                                                                                                                                |
|                                   | - Glo-Ball F2: height 68.89"                                                                                                                                                                                                |
|                                   | - Glo-Ball F3" height 72.83"                                                                                                                                                                                                |
|                                   | Take a look at the entire family of <u>Glo Ball Series</u> lights.                                                                                                                                                          |
|                                   |                                                                                                                                                                                                                             |