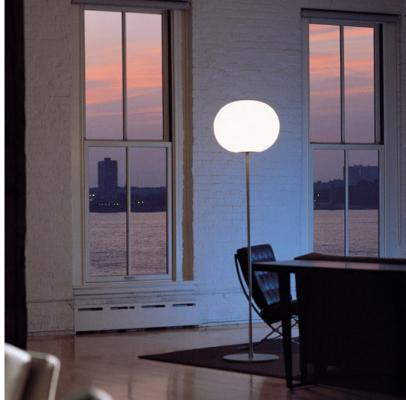

# FLOS Glo-Ball F1 (Halogen) , Matte Black - Specification Sheet by Jasper Morrison, 1998

| Mounting                          | Free Standing                                                                                                                                                                                                               |
|-----------------------------------|-----------------------------------------------------------------------------------------------------------------------------------------------------------------------------------------------------------------------------|
| Lamp (Bulb) Description           | 1 x 100W T8 E26 Base Frosted Halogen (Included)                                                                                                                                                                             |
| Environment                       | Indoor - Dry Location                                                                                                                                                                                                       |
| Dimming                           | Dimmable                                                                                                                                                                                                                    |
| Finish                            | Matte Black                                                                                                                                                                                                                 |
| Technical and Product Description | The Glo-Ball F lamp was first designed in 1998 and is part of the Glo Ball Series designed by Jasper Morrison. Maximum diffusion of light is achieve through a simple concept that has both functional and creative appeal. |
|                                   | The Glo-Ball F has a hand-blown, etched white opaline glass diffus supported by a matte silver stem and base.                                                                                                               |
|                                   | The contemporary floor lamp works great as a subtle up-lighter emitting warm diffused light.                                                                                                                                |
|                                   | The Glo-Ball F is available in three models with a matte silver finish:                                                                                                                                                     |
|                                   | - Glo-Ball F1: height 53.14"                                                                                                                                                                                                |
|                                   | - Glo-Ball F2: height 68.89"                                                                                                                                                                                                |
|                                   | - Glo-Ball F3" height 72.83"                                                                                                                                                                                                |
|                                   | Take a look at the entire family of Glo Ball Series lights.                                                                                                                                                                 |
|                                   |                                                                                                                                                                                                                             |