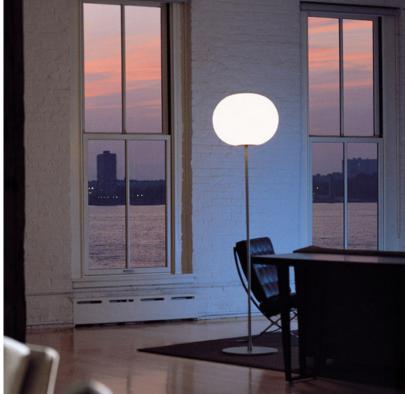

# FLOS Glo-Ball F1 (Halogen) , Matte Black - Specification Sheet by Jasper Morrison, 1998

| Mounting                          | Free Standing                                                                                                                                                                                                               |
|-----------------------------------|-----------------------------------------------------------------------------------------------------------------------------------------------------------------------------------------------------------------------------|
| Lamp (Bulb) Description           | 1 x 100W T8 E26 Base Frosted Halogen (Included)                                                                                                                                                                             |
| Environment                       | Indoor - Dry Location                                                                                                                                                                                                       |
| Dimming                           | Dimmable                                                                                                                                                                                                                    |
| Finish                            | Matte Black                                                                                                                                                                                                                 |
| Technical and Product Description | The Glo-Ball F lamp was first designed in 1998 and is part of the Glo Ball Series designed by Jasper Morrison. Maximum diffusion of light is achieve through a simple concept that has both functional and creative appeal. |
|                                   | The Glo-Ball F has a hand-blown, etched white opaline glass diffus supported by a matte silver stem and base.                                                                                                               |
|                                   | The contemporary floor lamp works great as a subtle up-lighter emitting warm diffused light.                                                                                                                                |
|                                   | The Glo-Ball F is available in three models with a matte silver finish:                                                                                                                                                     |
|                                   | - Glo-Ball F1: height 53.14"                                                                                                                                                                                                |
|                                   | - Glo-Ball F2: height 68.89"                                                                                                                                                                                                |
|                                   | - Glo-Ball F3" height 72.83"                                                                                                                                                                                                |
|                                   | Take a look at the entire family of Glo Ball Series lights.                                                                                                                                                                 |
|                                   |                                                                                                                                                                                                                             |

# FLOS Glo-Ball F2 (Halogen) , Matte Black - Specification Sheet by Jasper Morrison, 1998

| Mounting                          | Free Standing                                                                                                                                                                                                            |
|-----------------------------------|--------------------------------------------------------------------------------------------------------------------------------------------------------------------------------------------------------------------------|
| Lamp (Bulb) Description           | 1 x 150W T-10 Medium Frosted Halogen (Included)                                                                                                                                                                          |
| Environment                       | Indoor - Dry Location                                                                                                                                                                                                    |
| Dimming                           | Dimmable                                                                                                                                                                                                                 |
| Finish                            | Matte Black                                                                                                                                                                                                              |
| Technical and Product Description | The Glo-Ball F lamp was first designed in 1998 and is part of the Glo B Series designed by Jasper Morrison. Maximum diffusion of light is achieve through a simple concept that has both functional and creative appeal. |
|                                   | The Glo-Ball F has a hand-blown, etched white opaline glass diffus supported by a matte silver stem and base.                                                                                                            |
|                                   | The contemporary floor lamp works great as a subtle up-lighter emitting warm diffused light.                                                                                                                             |
|                                   | The Glo-Ball F is available in three models with a matte silver finish:                                                                                                                                                  |
|                                   | - Glo-Ball F1: height 53.14"                                                                                                                                                                                             |
|                                   | - Glo-Ball F2: height 68.89"                                                                                                                                                                                             |
|                                   | - Glo-Ball F3" height 72.83"                                                                                                                                                                                             |
|                                   | Take a look at the entire family of <u>Glo Ball Series</u> lights.                                                                                                                                                       |
|                                   |                                                                                                                                                                                                                          |

# FLOS Glo-Ball F3 (Halogen) , Matte Black - Specification Sheet by Jasper Morrison, 1998

| Mounting                          | Free Standing                                                                                                                                                                                                               |
|-----------------------------------|-----------------------------------------------------------------------------------------------------------------------------------------------------------------------------------------------------------------------------|
| Lamp (Bulb) Description           | 1 x 150W T-10 Medium Frosted Halogen (Included)                                                                                                                                                                             |
| Environment                       | Indoor - Dry Location                                                                                                                                                                                                       |
| Dimming                           | Dimmable                                                                                                                                                                                                                    |
| Finish                            | Matte Black                                                                                                                                                                                                                 |
| Technical and Product Description | The Glo-Ball F lamp was first designed in 1998 and is part of the Glo Ball Series designed by Jasper Morrison. Maximum diffusion of light is achieve through a simple concept that has both functional and creative appeal. |
|                                   | The Glo-Ball F has a hand-blown, etched white opaline glass diffus supported by a matte silver stem and base.                                                                                                               |
|                                   | The contemporary floor lamp works great as a subtle up-lighter emitting warm diffused light.                                                                                                                                |
|                                   | The Glo-Ball F is available in three models with a matte silver finish:                                                                                                                                                     |
|                                   | - Glo-Ball F1: height 53.14"                                                                                                                                                                                                |
|                                   | - Glo-Ball F2: height 68.89"                                                                                                                                                                                                |
|                                   | - Glo-Ball F3" height 72.83"                                                                                                                                                                                                |
|                                   | Take a look at the entire family of <u>Glo Ball Series</u> lights.                                                                                                                                                          |
|                                   |                                                                                                                                                                                                                             |