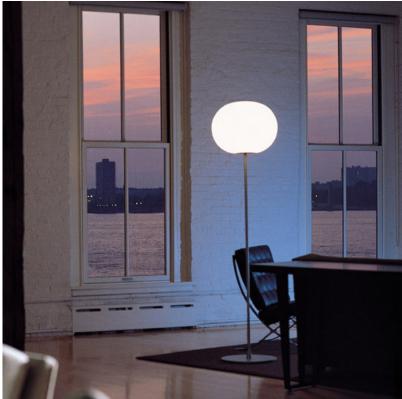

# FLOS Glo-Ball F2 (Halogen) , Matte Black - Specification Sheet by Jasper Morrison, 1998

| Mounting                          | Free Standing                                                                                                                                                                                                            |
|-----------------------------------|--------------------------------------------------------------------------------------------------------------------------------------------------------------------------------------------------------------------------|
| Lamp (Bulb) Description           | 1 x 150W T-10 Medium Frosted Halogen (Included)                                                                                                                                                                          |
| Environment                       | Indoor - Dry Location                                                                                                                                                                                                    |
| Dimming                           | Dimmable                                                                                                                                                                                                                 |
| Finish                            | Matte Black                                                                                                                                                                                                              |
| Technical and Product Description | The Glo-Ball F lamp was first designed in 1998 and is part of the Glo B Series designed by Jasper Morrison. Maximum diffusion of light is achieve through a simple concept that has both functional and creative appeal. |
|                                   | The Glo-Ball F has a hand-blown, etched white opaline glass diffus supported by a matte silver stem and base.                                                                                                            |
|                                   | The contemporary floor lamp works great as a subtle up-lighter emitting warm diffused light.                                                                                                                             |
|                                   | The Glo-Ball F is available in three models with a matte silver finish:                                                                                                                                                  |
|                                   | - Glo-Ball F1: height 53.14"                                                                                                                                                                                             |
|                                   | - Glo-Ball F2: height 68.89"                                                                                                                                                                                             |
|                                   | - Glo-Ball F3" height 72.83"                                                                                                                                                                                             |
|                                   | Take a look at the entire family of <u>Glo Ball Series</u> lights.                                                                                                                                                       |
|                                   |                                                                                                                                                                                                                          |