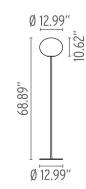

# FLOS Glo-Ball F2 (Halogen) , Matte Black - Specification Sheet by Jasper Morrison, 1998

| Mounting                          | Free Standing                                                                                                                                                                                                            |
|-----------------------------------|--------------------------------------------------------------------------------------------------------------------------------------------------------------------------------------------------------------------------|
| Lamp (Bulb) Description           | 1 x 150W T-10 Medium Frosted Halogen (Included)                                                                                                                                                                          |
| Environment                       | Indoor - Dry Location                                                                                                                                                                                                    |
| Dimming                           | Dimmable                                                                                                                                                                                                                 |
| Finish                            | Matte Black                                                                                                                                                                                                              |
| Technical and Product Description | The Glo-Ball F lamp was first designed in 1998 and is part of the Glo B Series designed by Jasper Morrison. Maximum diffusion of light is achieve through a simple concept that has both functional and creative appeal. |
|                                   | The Glo-Ball F has a hand-blown, etched white opaline glass diffus supported by a matte silver stem and base.                                                                                                            |
|                                   | The contemporary floor lamp works great as a subtle up-lighter emitting warm diffused light.                                                                                                                             |
|                                   | The Glo-Ball F is available in three models with a matte silver finish:                                                                                                                                                  |
|                                   | - Glo-Ball F1: height 53.14"                                                                                                                                                                                             |
|                                   | - Glo-Ball F2: height 68.89"                                                                                                                                                                                             |
|                                   | - Glo-Ball F3" height 72.83"                                                                                                                                                                                             |
|                                   | Take a look at the entire family of <u>Glo Ball Series</u> lights.                                                                                                                                                       |
|                                   |                                                                                                                                                                                                                          |

## Physical

Cord Length (inches) Construction Material Weight

**Dimensional Image** 

Certifications