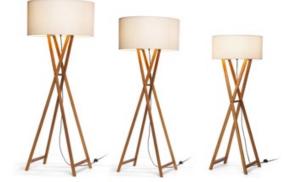

Everybody likes a warm, comfortable light. This is exactly what the Cala lamp achieves by means of the combination of its light but resistant structure in oak wood, inspired by the classic artist's easel, and its pearl-white polyester shade.