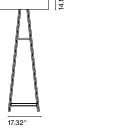

## Cala Joan Gaspar

Cala P180

70.67"

Cala P165 ø25.39'

Cala P140

Cala P180, P165 & P140 🖤 🕄 式 🗠 🕬 🕬 🕬

120 V - 60 Hz

Black braided cloth electrical cord