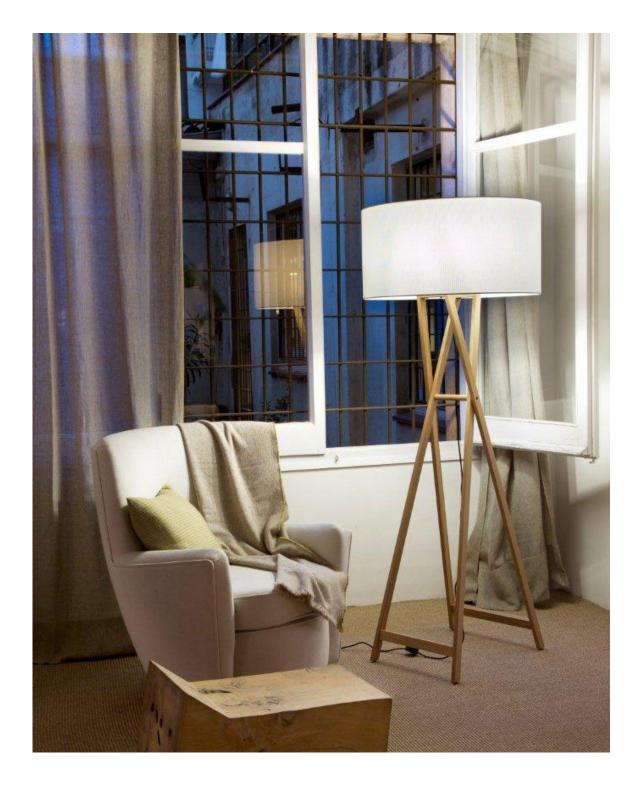

Everybody likes a warm, comfortable light. This is exactly what the Cala lamp achieves by means of the combination of its light but resistant structure in oak wood, inspired by the classic artist's easel, and its pearl-white polyester shade.

## Cala Joan Gaspar

Cala P180

70.67"

Cala P165 ø25.39'

Cala P140

Cala P180, P165 & P140 🖤 🕄 式 🗠 🕬 🕬 🕬

120 V - 60 Hz

Black braided cloth electrical cord