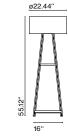

## Cala Joan Gaspar

Cala P180

70.67"

Cala P165 ø25.39'

Cala P140

Cala P180, P165 & P140 🖤 🕄 式 🗠 🕬 🕬 🕬

120 V - 60 Hz

Black braided cloth electrical cord

9.45"

64.96"