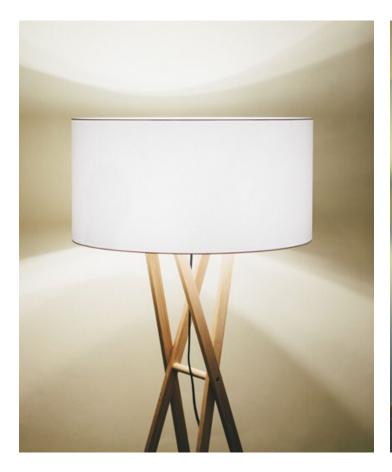

Everybody likes a warm, comfortable light. This is exactly what the Cala lamp achieves by means of the combination of its light but resistant structure in oak wood, inspired by the classic artist's easel, and its pearl-white polyester shade.

marsetusa@marset.com www.marset.com

Shade Pearl white

crylate diffuser.

Structure

Oak

Dry locations only US

Varnished oak structure. White polyester shade, made of a PVC-PET laminated film. Metha-

Assembly Instructions Download Download 2D Download 3D