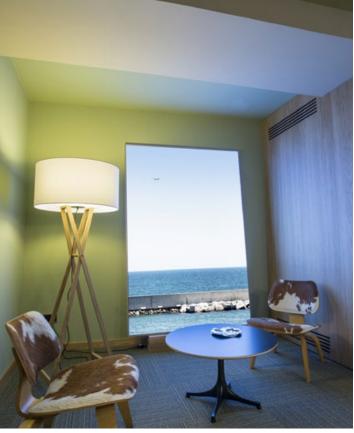

Everybody likes a warm, comfortable light. This is exactly what the Cala lamp achieves by means of the combination of its light but resistant structure in oak wood, inspired by the classic artist's easel, and its pearl-white polyester shade.