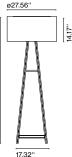

## Cala Joan Gaspar

Cala P180

70.67"

Cala P165 ø25.39'

Cala P140

Cala P180, P165 & P140 🖤 🕄 式 🗠 🕬 🕬 🕬

120 V - 60 Hz

Black braided cloth electrical cord

9.45"

64.96"