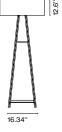

## Cala Joan Gaspar

Cala P180

70.67"

Cala P165 ø25.39'

Cala P140

Cala P180, P165 & P140 🖤 🕄 式 🗠 🕬 🕬 🕬

120 V - 60 Hz

Black braided cloth electrical cord