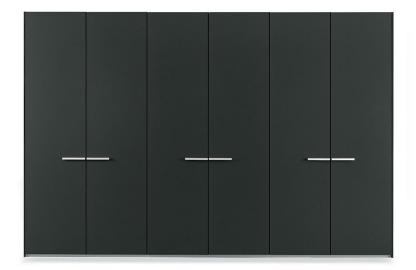

#### **OPENING**

leaf door, sliding door, coplanar door, folding, drawers

### **DOOR FINISHING**

mat lacquered colours, glossy lacquered colours, oak mat lacquered colours (horizontal grain), walnut c. (horizontal grain), spessart oak (horizontal grain), Black elm