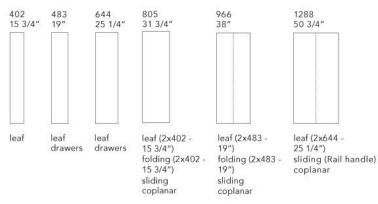

# **NEW ENTRY**

R&D POLIFORM (1996)

| 402<br>15 3/4" | 483<br>19" | 644<br>25 1/4" | 805<br>31 3/4" | 966<br>38″ | 1288<br>50 3/4" |     |
|----------------|------------|----------------|----------------|------------|-----------------|-----|
|                | 1000       | 2000           | 7007100        |            | (4.7676)7.7616  | 114 |
|                |            |                |                |            |                 | 102 |
|                |            |                |                |            |                 | 95  |
|                |            |                |                |            |                 | 89  |
|                |            |                |                |            |                 | 69  |
|                |            |                |                |            |                 | 76  |
|                |            |                |                |            |                 |     |
|                |            |                |                |            |                 |     |
|                |            |                |                |            |                 |     |
|                |            |                |                |            |                 |     |
| 1222222        |            |                |                |            |                 |     |
|                |            |                |                |            |                 | 1   |
|                |            |                |                |            |                 |     |
| -              |            |                |                |            |                 | -   |
|                |            |                |                |            |                 |     |
| -              |            |                |                |            |                 | 1   |
|                |            |                |                |            |                 |     |
|                |            | -              |                | "          |                 |     |
|                |            |                |                |            |                 |     |
|                |            |                |                |            |                 |     |
|                |            |                |                |            |                 | T   |
|                |            |                |                |            |                 |     |
|                |            |                |                |            |                 | 17  |
|                |            |                |                |            |                 | 23  |

### Size calculation with side thickness 25 - 1"

To obtain the total width, add to the sum of the columns mm 25 - 1" for the lateral side.