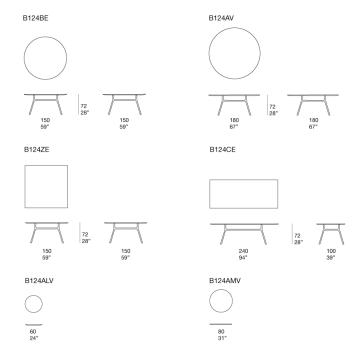

Nesso design : F. Rota

Dining table available in different dimensions.

The Nesso series also includes side tables.

**Base:** profiles in extruded aluminium and molded aluminium joints matt varnished in avorio or grafite colour or gloss varnished (reference colours: Mano Lucida wood sample collection), adjustable spacers in stainless steel and rubber.