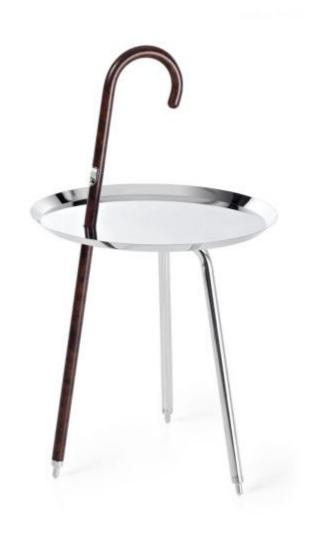

### **Urbanhike**

The Urbanhike Table by Marcel Wanders is a symbol of Moooi's journey to reach the highest peaks of quality, innovation and style by spreading its designs to the most significant, beautiful cities in the world.

Designer

Marcel Wanders

Year of design

2012

Material

Chromed steel, decalized allumnium wood transfer

#### colour

Wallnut decal, Chrome