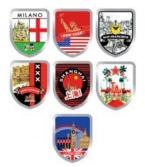

### detailing

There are seven different badges included with the table. You can paste them yourself and give the final and personal touch to the Urbanhike table.