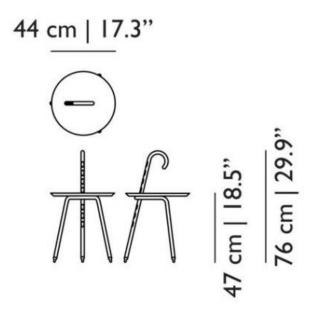

es in the world.

Designer

Marcel Wanders

Year of design

2012

Material

Chromed steel, decalized allumnium wood transfer

## m o o o i

### detailing



There are seven different badges included with the table. You can paste them yourself and give the final and personal touch to the Urbanhike table.

#### colour



Wallnut decal, Chrome

#### packaging

H 85 cm | 33.5" W 45 cm | 17.7" D 45 cm | 17.7"

Colli I/I

Product weight: 5.5KG | 12.13lb

With packaging: 7KG | 15.43lb

### cleaning instructions

Moooi recommends using a good furniture polish and a soft cloth. Apply generously in layers to the surface and use the cloth to shine. Do not use abraisive fabrics, gently remove tough stains with warm water and a trusted multi-surface cleaner.

www.moooi.com

# m o o i

#### dimensions