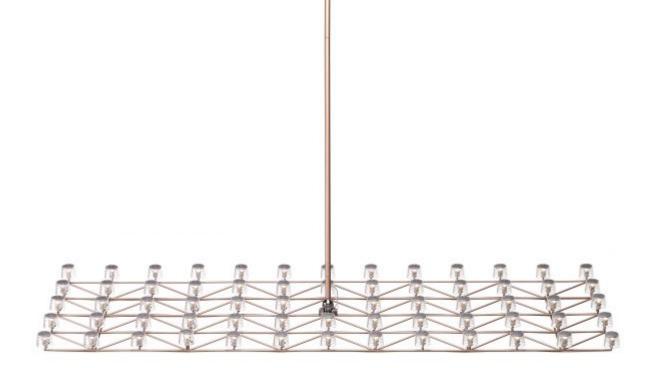

## Space-Frame

Space-Frame by Marcel Wanders shares the same refined freedom of not being bound or limited by cables, and takes it a step further by claiming complete independence.

#### Cable length

Cable length 4M | 13.1ft (transparant) can be shortened down to 30cm | 11.8". (10M | 32.8ft on request)

**Cable colour** Transparent with tinned cores

**Canopy** Cilinder in matching finish: copper & nickel.

#### **Suspension poles**

You can adjust the length of the suspension pole. Enclosed with the Space-Frame there are 6 parts of suspension poles in 3 different sizes:  $2\times10$ cm (3.9"),  $2\times15$  cm (5.9"),  $2\times50$ cm (19.6"). Total 1.5M | 4.9". Additional poles are available.

#### Canopy

Cilinder in matching finish: copper & nickel.