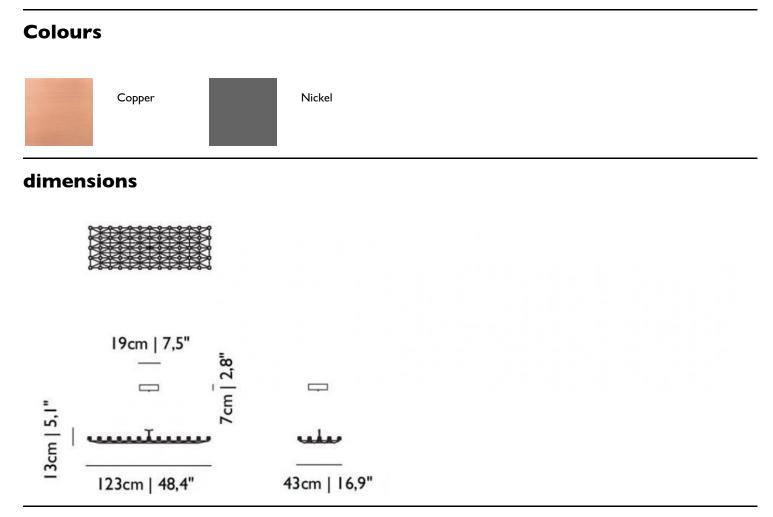

#### **Suspension poles**

You can adjust the length of the suspension pole. Enclosed with the Space-Frame there are 6 parts of suspension poles in 3 different sizes:  $2\times10$ cm (3.9"),  $2\times15$  cm (5.9"),  $2\times50$ cm (19.6"). Total 1.5M | 4.9". Additional poles are available.