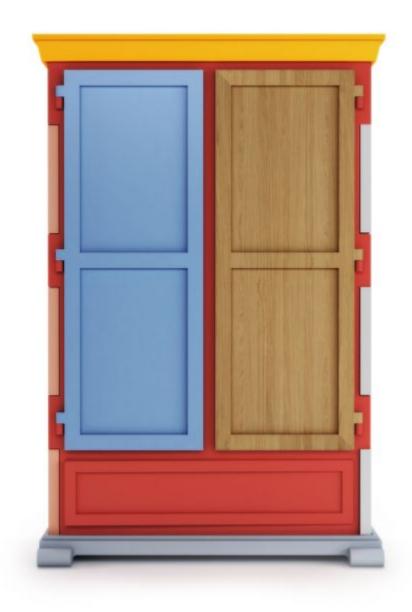

### **Paper Cupboard Patchwork**

Paper Patchwork by Studio Job is a new member of Moooi's renowned Paper Collection family, which celebrates classic forms and a material with infinite potential: paper.

| Designer       | Studio Job                                                                 |
|----------------|----------------------------------------------------------------------------|
| Year of design | 2012                                                                       |
| Material       | wood and cardboard, finished with paper, polyurethane (PU) and wood veneer |
|                |                                                                            |

## moooi°

The Paper collection illustrates it's story with a lacquered paper finish.

#### detailing

The wooden parts are finished with wood veneer.