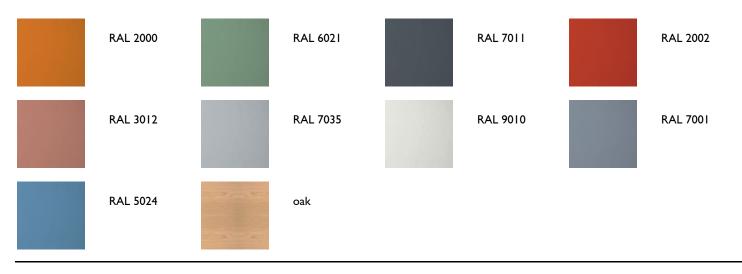

#### colours

The RAL colours have been matched as closely as possible. The colour depends on your monitor and printer. Use official RAL Colour Publications for most accurate colour.