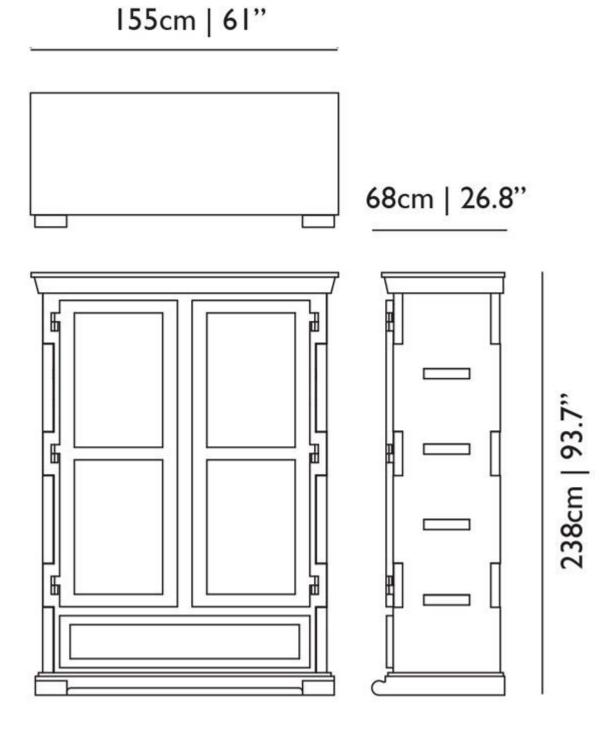

5.9"   | D 23cm   9.1"   |
| Colli 1/4       | Colli 2/4       | Colli 3/4       | Colli 4/4       |
|                 | Product weight  | Pue duet meicht | Product weight: |
| Product weight: | Product weight: | Product weight: | 20KG   44.11b   |
| 20KG   44.11b   | 40KG   88.2lb   | 34KG   94.8lb   |                 |

### cleaning instructions

To clean the Paper furniture you should dust with a dry micro-fibre cloth, feather duster or similar. A damp cloth can also be used to remove dirt and grease. Always read the label of any cleaning products you wish to use on or near any item from the Moooi collection. For further advice on how to clean this product, please contact your nearest Moooi agent/dealer or you can contact our sales team via the website.

#### dimensions

### m o o i