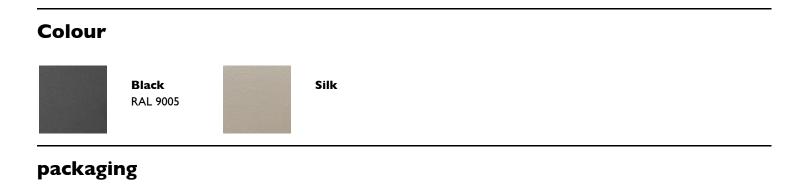

# moooi°



### **Menorah Bold**

"The Bold series developed from my fascination with laser cutting technology. With the use of a laser, you can cut a form or pattern in sheet metal with extreme accuracy.

Designer Year of design Material Additional Roderick Vos 2005 Powder coated steel Candles can be ordered seperately

www.moooi.com

## moooi°

#### Colours



#### Little bold

H 46 cm | 18.1" W 58 cm | 22.8" L 26 cm | 10.2"

Weight including packaging: 5 KG | 11 lb Net product weight: 4 KG | 8,8 lb **Menorah bold** H 46 cm | 18.1" W 78 cm | 30.7" L 26 cm | 10.2"

Weight including packaging: 6 KG | 13,2 lb Net product weight: 4,8 KG | 10,6 lb **Big bold** H 122 cm | 48" W 97 cm | 38.2" L 42 cm | 16.5"

Weight including packaging: 22,5 KG | 49,6 lb Net product weight: 19,5 KG | 42,9 lb

## moooi

#### dimensions



21cm | 8.3" 40cm | 15.7"