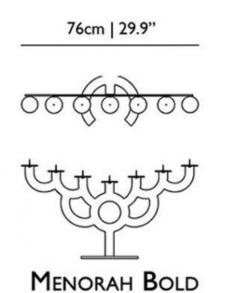

#### Little bold

H 46 cm | 18.1" W 58 cm | 22.8" L 26 cm | 10.2"

Weight including packaging: 5 KG | 11 lb Net product weight: 4 KG | 8,8 lb **Menorah bold** H 46 cm | 18.1" W 78 cm | 30.7" L 26 cm | 10.2"