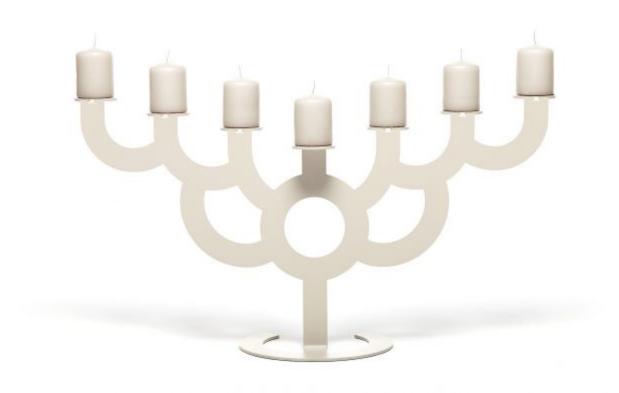

### **Menorah Bold**

"The Bold series developed from my fascination with laser cutting technology. With the use of a laser, you can cut a form or pattern in sheet metal with extreme accuracy.

Designer Year of design Material Additional Roderick Vos 2005 Powder coated steel Candles can be ordered seperately