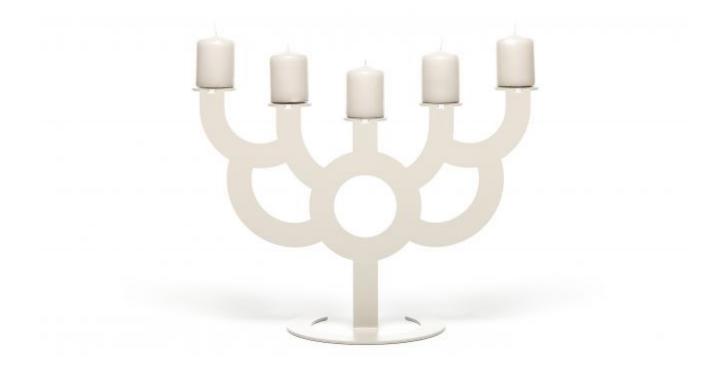

## Little Bold

"The Bold series developed from my fascination with laser cutting technology. With the use of a laser, you can cut a form or pattern in sheet metal with extreme accuracy.

| Designer       | Roderick Vos                      |
|----------------|-----------------------------------|
| Year of design | 2005                              |
| Material       | Powder coated steel               |
| Additional     | Candles can be ordered seperately |