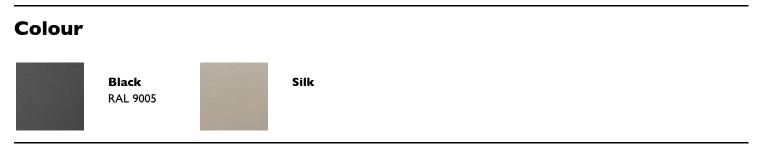

# **moooi**



## Little Bold

"The Bold series developed from my fascination with laser cutting technology. With the use of a laser, you can cut a form or pattern in sheet metal with extreme accuracy.

| Designer       | Roderick Vos                      |
|----------------|-----------------------------------|
| Year of design | 2005                              |
| Material       | Powder coated steel               |
| Additional     | Candles can be ordered seperately |

## **MOOOi**

## Colours



### dimensions



#### packaging

#### Little bold

H 46 cm | 18.1" W 58 cm | 22.8" L 26 cm | 10.2"

Weight including packaging: 5 KG | 11 lb Net product weight: 4 KG | 8,8 lb

#### Menorah bold

H 46 cm | 18.1" W 78 cm | 30.7" L 26 cm | 10.2"

Weight including packaging: 6 KG | 13,2 lb Net product weight: 4,8 KG | 10,6 lb

#### Big bold

H 122 cm | 48" W 97 cm | 38.2" L 42 cm | 16.5"

Weight including packaging: 22,5 KG | 49,6 lb Net product weight: 19,5 KG | 42,9 lb

www.moooi.com