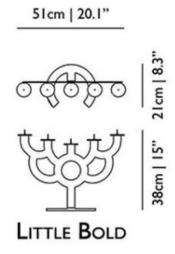

### dimensions

#### Little bold

H 46 cm | 18.1" W 58 cm | 22.8" L 26 cm | 10.2"

Weight including packaging: 5 KG | 11 lb Net product weight: 4 KG | 8,8 lb