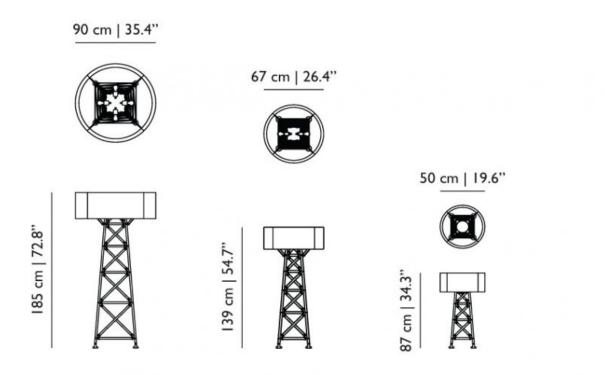

-cord dimmer Europlug

### technical USA Canada Mexico



E26 x 2 75 W MAX type A or Par Input voltage of 110-127V~60Hz AC

Cable length 3 M (black) In-cord dimmer US 2-pin plug

## moooi

## packaging

H 162 cm | 63.8" W 79 cm | 31.1" D 79 cm | 31.1"

Colli 1/1

product weight: 11 KG | 24.3 lb

with packaging: 31 KG | 68.34 lb

## cleaning instructions

Can be effectively cleaned using a regular household dust cloth or feather duster. Lightly dust inbetween each component when the lamps are not in use. Moooi recommends always reading the label of any cleaning products you wish to use on or near any item from the Moooi collection. For further information on how to clean this product please contact your nearest Moooi agent or dealer which can be located through our website.

## dimensions