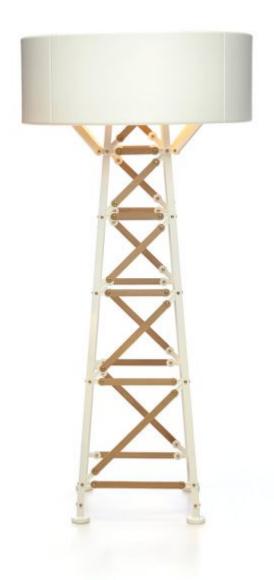

## **Construction Lamp M**

by Joost van Bleiswijk

Inspired by the vast number of combinations possible with the tools and bolts present in his giant workshop, Joost van Blejswijk started playing with them and ended up constructing and creating a new, exciting design!

| Designer       | Joost van Bleiswijk                                              |
|----------------|------------------------------------------------------------------|
| Year of design | 2012                                                             |
| Material       | Die cast powdercoated aluminium, wooden version with wood slats. |

## moooi

Lamp constructed with die casted aluminium parts and brass screws, Moooi & Joost van Bleiswijk