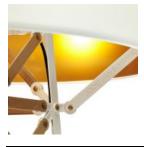

# moooi

Additional

Constructed with brass screws

## moooi

Lamp constructed with die casted aluminium parts and brass screws, Moooi & Joost van Bleiswijk

### detailing