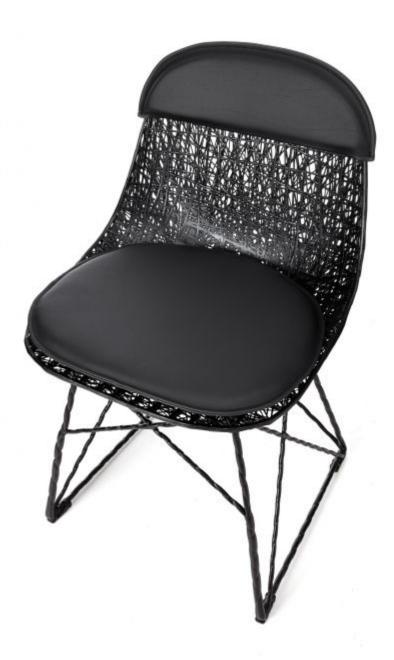

## **Carbon Pad & Cap**

As all timeless designs, the Carbon Chair has become an icon and requires a classy outfit for all seasons. The stylish leather-look suits it and adds the comfort of extra padding both to the seat & backrest of this jet-black masterpiece. A cap and a pad for every occasion, to add to your comfort with glamour and style!

| Designer       | Bertjan Pot  |
|----------------|--------------|
| Year of design | 2014         |
| Material       | Faux Leather |