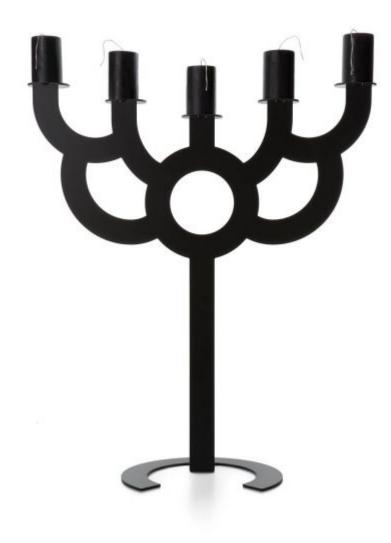

### **Big Bold**

"The Bold series developed from my fascination with laser cutting technology. With the use of a laser, you can cut a form or pattern in sheet metal with extreme accuracy.

| Designer       | Roderick Vos                      |
|----------------|-----------------------------------|
| Year of design | 2005                              |
| Material       | Powder coated steel               |
| Additional     | Candles can be ordered separately |

#### Little bold

H 46 cm | 18.1" W 58 cm | 22.8" L 26 cm | 10.2"

Weight including packaging: 5 KG | 11 lb Net product weight: 4 KG | 8,8 lb **Menorah bold** H 46 cm | 18.1" W 78 cm | 30.7" L 26 cm | 10.2"

Weight including packaging: 6 KG | 13,2 lb Net product weight: 4,8 KG | 10,6 lb **Big bold** H 122 cm | 48" W 97 cm | 38.2" L 42 cm | 16.5"

Weight including packaging: 22,5 KG | 49,6 lb Net product weight: 19,5 KG | 42,9 lb

#### dimensions

BIG BOLD

103cm | 40.6"