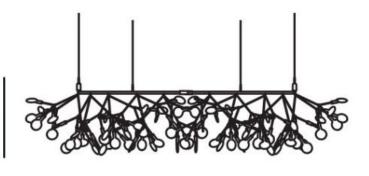

### Heracleum Small Big O

Modest diameter, more intimate embrace!

DesignerBertjan PotYear of design2014

**Material** Metal wire frame, poly carbonate lenses, ultra thin suspension wire.