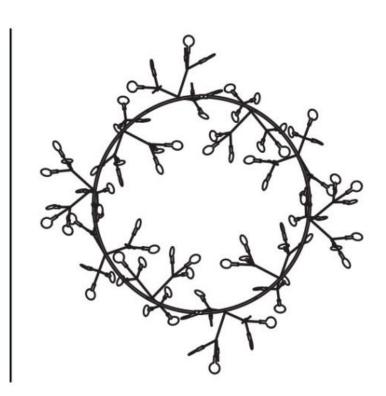

### Heracleum Small Big O

Modest diameter, more intimate embrace!

DesignerBertjan PotYear of design2014

**Material** Metal wire frame, poly carbonate lenses, ultra thin suspension wire.

### dimensions

Ø160cm | 63"

36cm | 14,2