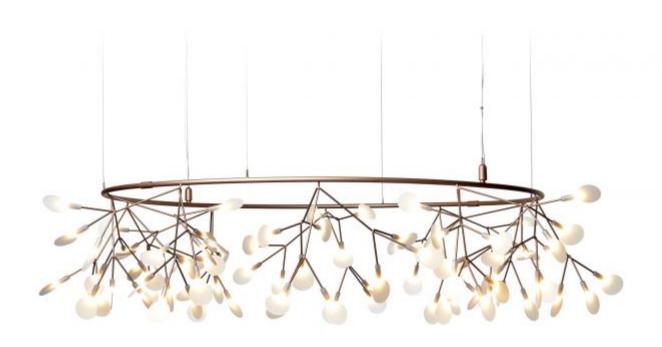

### Heracleum Small Big O

Modest diameter, more intimate embrace!

DesignerBertjan PotYear of design2014

**Material** Metal wire frame, poly carbonate lenses, ultra thin suspension wire.