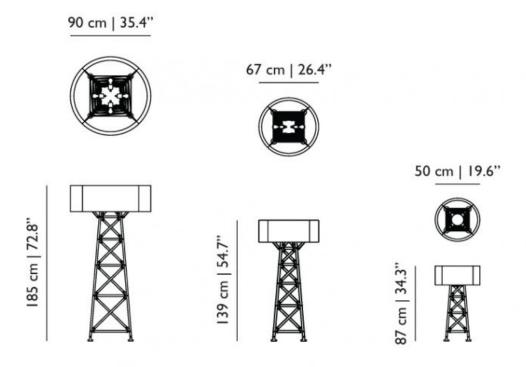

-cord dimmer Europlug

#### technical USA Canada Mexico



E26 x 4
75 W MAX type A or Par
Input voltage of II0-I27V~60Hz AC

Cable length 3 M (black) In-cord dimmer US 2-pin plug



#### packaging

H 202 cm | 79.5" W 102 cm | 40.2" D 102 cm | 40,2"

Colli I/I

product weight: 16 KG | 35.3 lb

with packaging: 48 KG | 105.8 lb

### cleaning instructions

Can be effectively cleaned using a regular household dust cloth or feather duster. Lightly dust inbetween each component when the lamps are not in use. Moooi recommends always reading the label of any cleaning products you wish to use on or near any item from the Moooi collection. For further information on how to clean this product please contact your nearest Moooi agent or dealer which can be located through our website.

#### dimensions