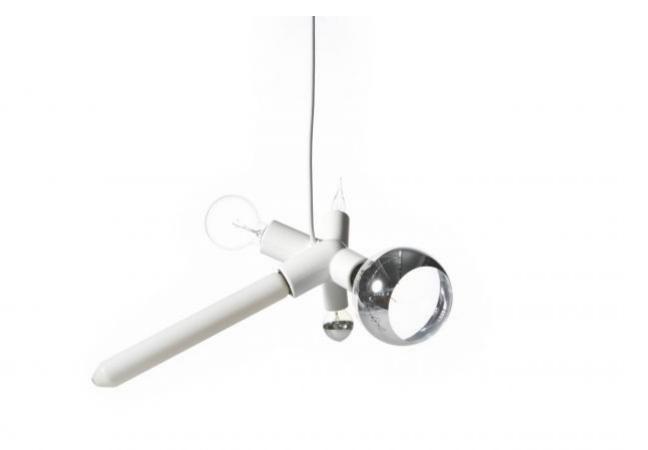

### Clusterlamp

by Joel Degermark Exploring new possibilities with a whole spectrum of lighting combinations. The 'Cluster lamp' from Joel Degermark evokes experimentations with ambient expression.

Designer Year of design Material Joel Degermark 2004 polybutylene terephthalate (PBT)