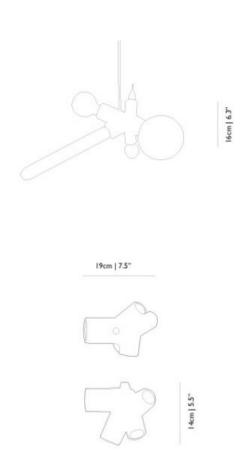

#### packaging

H 19 cm | 7,5" W 27 cm | 10,6" D 27 cm | 10,6"

Colli 1/1 Product weight: I KG | 2,2 lb With packaging: I KG | 2,2 lb