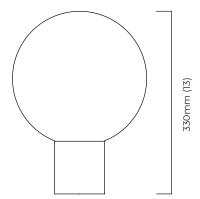

# MOON TABLE

Blown by hand, each piece of Moon glass is subtly different adding to its handmade quality. The luxurious bronze metalwork allows the tinted glass to take centre stage.

## FINISH

handblown bronze tinted glass shade with opal diffuser bronze base CTO-03-050-0001