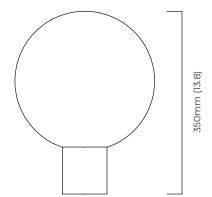

# MOON TABLE

Blown by hand, each piece of Moon glass is subtly different adding to its handmade quality. The luxurious bronze metalwork allows the tinted glass to take centre stage.

## FINISH

handblown bronze tinted glass shade with opal diffuser bronze base CTO-03-050-0001

## WEIGHT

4kg (8.8lbs)