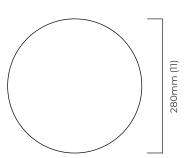

# MOON LARGE TABLE

Blown by hand, each piece of Moon glass is subtly different adding to its handmade quality. The luxurious bronze metalwork allows the tinted glass to take centre stage.

## FINISH

handblown bronze tinted glass shade with opal diffuser bronze base CTO-03-050-0101

## WEIGHT

5kg (11lbs)