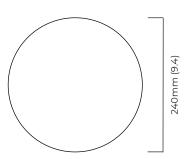

# MOON TABLE

Blown by hand, each piece of Moon glass is subtly different adding to its handmade quality. The luxurious bronze metalwork allows the tinted glass to take centre stage.

## FINISH

handblown bronze tinted glass shade with opal diffuser bronze base CTO-03-050-0001