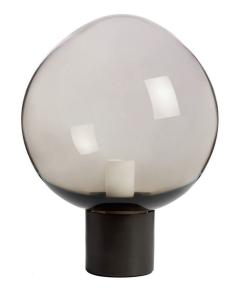

# MOON LARGE TABLE

Blown by hand, each piece of Moon glass is subtly different adding to its handmade quality. The luxurious bronze metalwork allows the tinted glass to take centre stage.

## FINISH

handblown bronze tinted glass shade with opal diffuser bronze base CTO-03-050-0101