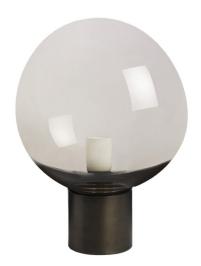

# MOON TABLE

Blown by hand, each piece of Moon glass is subtly different adding to its handmade quality. The luxurious bronze metalwork allows the tinted glass to take centre stage.

## FINISH

handblown bronze tinted glass shade with opal diffuser bronze base CTO-03-050-0001