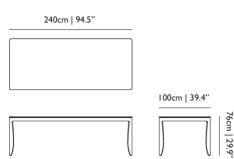

# Monster Table / 240

## **Dimensions**

#### Product

width 240cm | 94.5" неіднт 76cm | 29.9" рертн 100cm | 39.4" weight netto 75kg | 165.35lbs