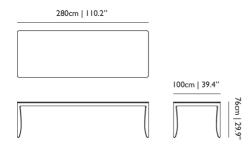

# Monster Table / 280

### **Dimensions**

### Product

width 280cm | 110.2" неіднт 76cm | 29.9" дертн 100cm | 39.4" weight netto 90kg | 198.42lbs