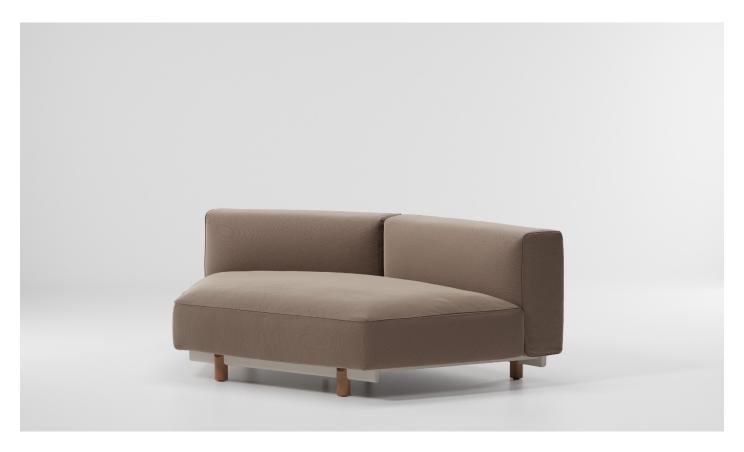

## kettal

1/4

This is an example of a modular sofa in its purest form. Its orthogonal geometry is based on a rectangular modularity design, which means it can be easily adapted to suit any situation and optimise the space in which it sits.

Each module can be taken apart and re-organised, creating new uses and configurations.

The design is aesthetically minimalistic with intentionally oversized pieces.

On the other hand, the decorative elements have conscientiously not been emphasised in order to give centre stage to the various combinations of fabric, colours and carefully selected details.