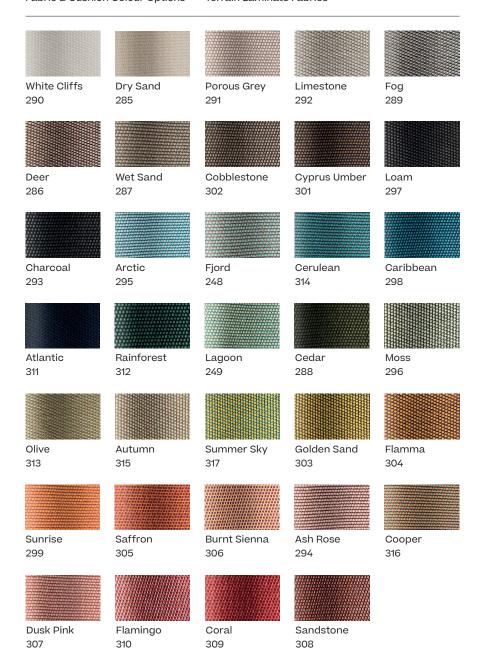

f aggressive stains clean with diluted household bleach.
Clean stains promptly. The longer it remains, more difficult will be to remove.

Once cleaned the fabric steam iron the fabric. Just use steam, be carefull NOT placeing the iron directly in the fabric it will get damage.

#### Frame Colour Options Terrain Paints Chalk Bone Tuff Mist Flint 678 103 773 734 721 London Clay Mahogany Carbon Lilac Feldspar 737 104 082 Sepia Terra Rossa Magma Terracota Sahara 088 087 086 085 Camomile Aquamarine Indigo Cobalt Jade 106 089 094 091 Onyx Juniper Amazon Bronze Corten 101 092 102 093 727 Claystone Sand Storm Pumice Galena Manganese 741 132 131 105 726

Other



Legs Colour Options

Teak 904



880

kettal

Designer

Rodolfo Dordoni

4/4

Fabric & Cushion Colour Options

Terrain Laminate Fabrics