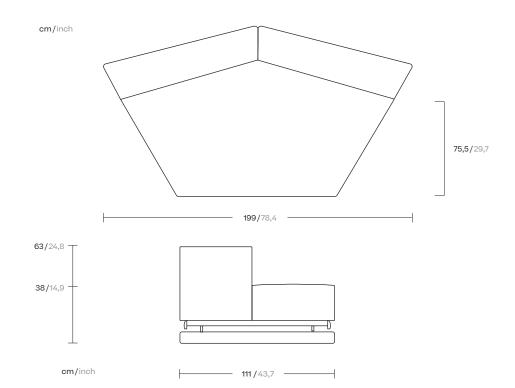

## kettal

1/4

This is an example of a modular sofa in its purest form. Its orthogonal geometry is based on a rectangular modularity design, which means it can be easily adapted to suit any situation and optimise the space in which it sits.

Each module can be taken apart and re-organised, creating new uses and configurations.

The design is aesthetically minimalistic with intentionally oversized pieces.

On the other hand, the decorative elements have conscientiously not been emphasised in order to give centre stage to the various combinations of fabric, colours and carefully selected details.