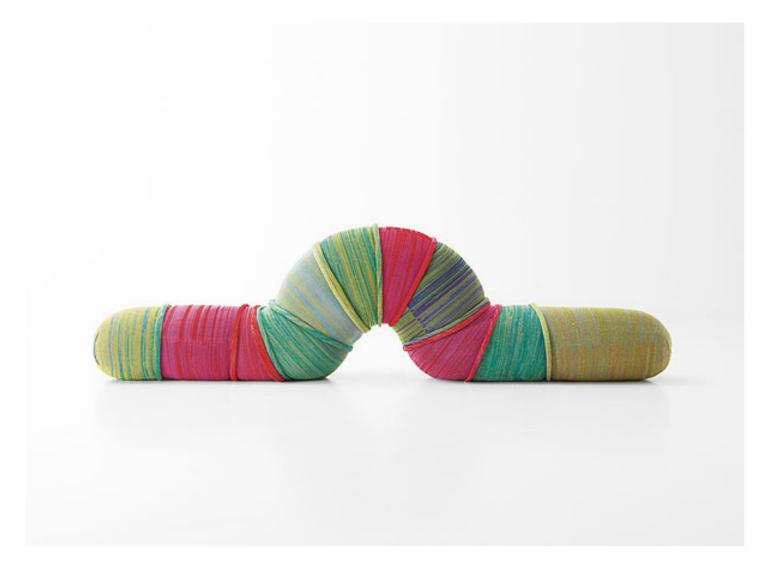

## Metamorfosi | Centopeia

design : Campana

Seating piece with little backrest in the middle.

The **padding** is made of recyclable expanded polyethylene mixed with Aerelle® blue polyester fiber encased in a fixed covering in threedimensional black polyester fabric.

The **upholstery** is removable and composed of a layer in synthetic felt – made from polyester fibers derived from the recycling of PET bottles from waste sorting, that will be 100% recyclable again – to which a décor is applied, each time different, made by using production cuttings of the different fabrics and materials in the collection that would otherwise remain unused.

For better stability, the seating is ballasted with sandbags.

Centopeia is available in two dimensions.