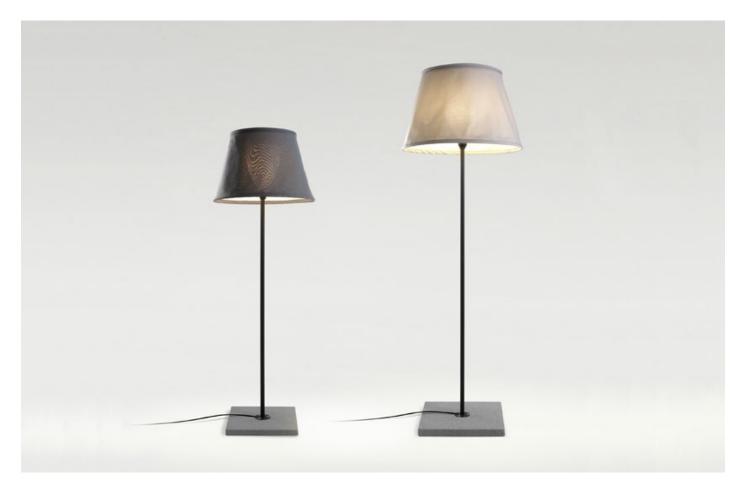

## TXL 2019 205

## TXL 2019 170

Foot switch IP65

accessory

**TXL 2019 205 ⊄ 2x** E27 LED Standard 8W

**TXL 2019 170** ⊲© **3x** E14 LED 5W

Black electrical cord

Concrete base and stainless steel stem. Shade made of textilene with the inner part always in white. Diffuser in white acid etched glass.

Base Concrete

Structure Black (RAL 9005)

Shade Beige Grey

Suitable for wet locations

info@marset.com www.marset.com

The new TXL wants to fill the space with its own light. Its design stands out for its size, but it's the fabric material that allows the light to pass through the shade and shimmer.