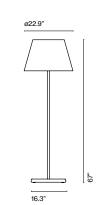

## TXL 2019 170

Foot switch IP65

accessory

**TXL 2019 205 ⊄ 2x** E27 LED Standard 8W

**TXL 2019 170** ⊲© **3x** E14 LED 5W

Black electrical cord

Concrete base and stainless steel stem. Shade made of textilene with the inner part always in white. Diffuser in white acid etched glass.