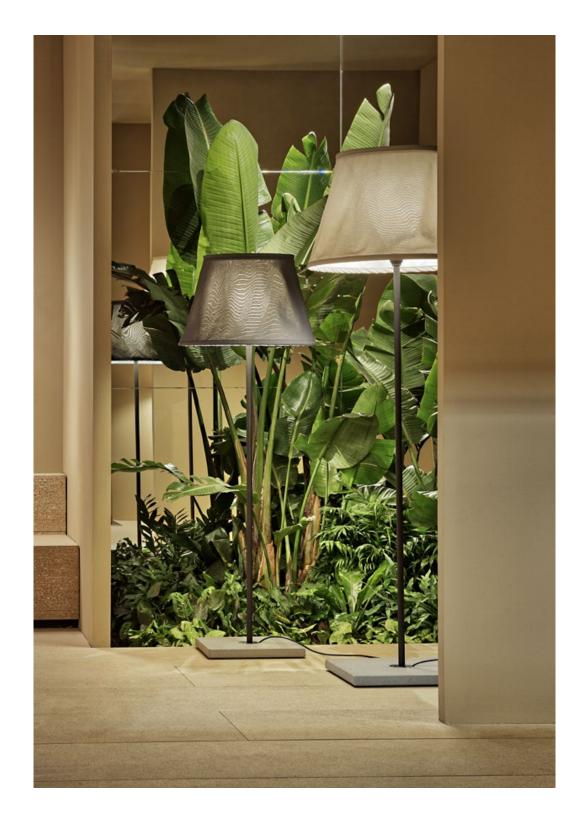

## TXL 2019 170

Foot switch IP65

accessory

**TXL 2019 205 ⊄ 2x** E27 LED Standard 8W

**TXL 2019 170** ⊲© **3x** E14 LED 5W

Black electrical cord

Concrete base and stainless steel stem. Shade made of textilene with the inner part always in white. Diffuser in white acid etched glass.

Base Concrete

Structure Black (RAL 9005)

Shade Beige Grey

Suitable for wet locations

info@marset.com www.marset.com

The new TXL wants to fill the space with its own light. Its design stands out for its size, but it's the fabric material that allows the light to pass through the shade and shimmer.