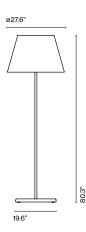

## TXL Joan Gaspar





## TXL 2019 205

## TXL 2019 170





Foot switch IP65

accessory



**TXL 2019 205 ⊄ 2x** E27 LED Standard 8W

**TXL 2019 170** ⊲© **3x** E14 LED 5W

Black electrical cord

Concrete base and stainless steel stem. Shade made of textilene with the inner part always in white. Diffuser in white acid etched glass.

Base Concrete

Structure Black (RAL 9005)

Shade Beige Grey



Suitable for wet locations

info@marset.com www.marset.com

The new TXL wants to fill the space with its own light. Its design stands out for its size, but it's the fabric material that allows the light to pass through the shade and shimmer.