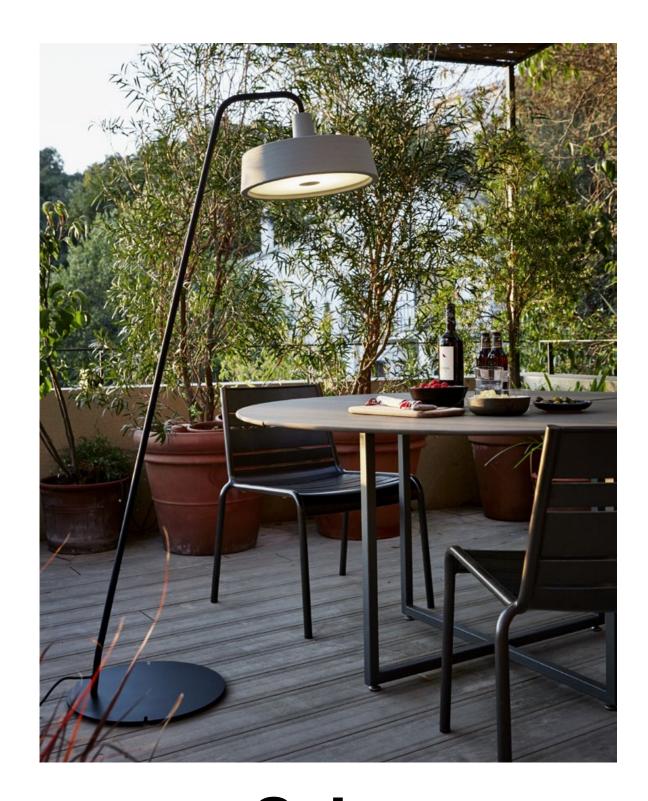

Soho 38 P

LED SMD 14W 700mA 2700K CRI90 Source lumens 1066lm (included) Triac phase control dimmer (120V only)

Black electrical cord.

Shade in rotary moulded polyethylene. Methacrylate opal diffuser. Metal support lacquered in black with stainless anti-oxidant cataphoresis treatment for outdoor.

## Range

marsetusa@marset.com www.marset.com

The striking, industrial shapes in the Soho collection are reminiscent of the lamps that were traditionally used in markets and taverns, but they contrast through the use of thoroughly contemporary materials and textures.