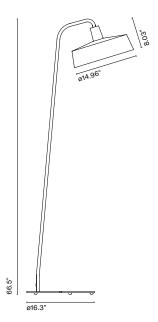

Soho 38 P

LED SMD 14W 700mA 2700K CRI90 Source lumens 1066lm (included) Triac phase control dimmer (120V only)

Black electrical cord.

Shade in rotary moulded polyethylene. Methacrylate opal diffuser. Metal support lacquered in black with stainless anti-oxidant cataphoresis treatment for outdoor.