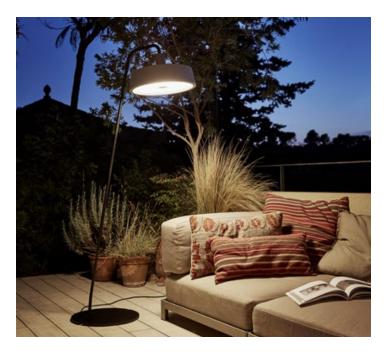

Soho 38 P

LED SMD 14W 700mA 2700K CRI90 Source lumens 1066lm (included) Triac phase control dimmer (120V only)

Black electrical cord.

Shade in rotary moulded polyethylene. Methacrylate opal diffuser. Metal support lacquered in black with stainless anti-oxidant cataphoresis treatment for outdoor.

## Range

marsetusa@marset.com www.marset.com

The striking, industrial shapes in the Soho collection are reminiscent of the lamps that were traditionally used in markets and taverns, but they contrast through the use of thoroughly contemporary materials and textures.