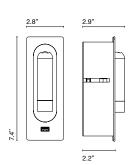

### Range of positions

The orientable wall lamp is easy to use as the light turns on automatically when the Ledtube is opened, and turns off when it is closed.

Honeycomb grill to avoid glare.

#### Ledtube USB

LED 3W 700mA 2700K Luminarie 132lm Light Source 150lm (included)

32º optics.

Injected aluminum structure and a frontal piece of transparent polycarbonate. Incorporated switch to turn the lamp on when opened and off when folded away.