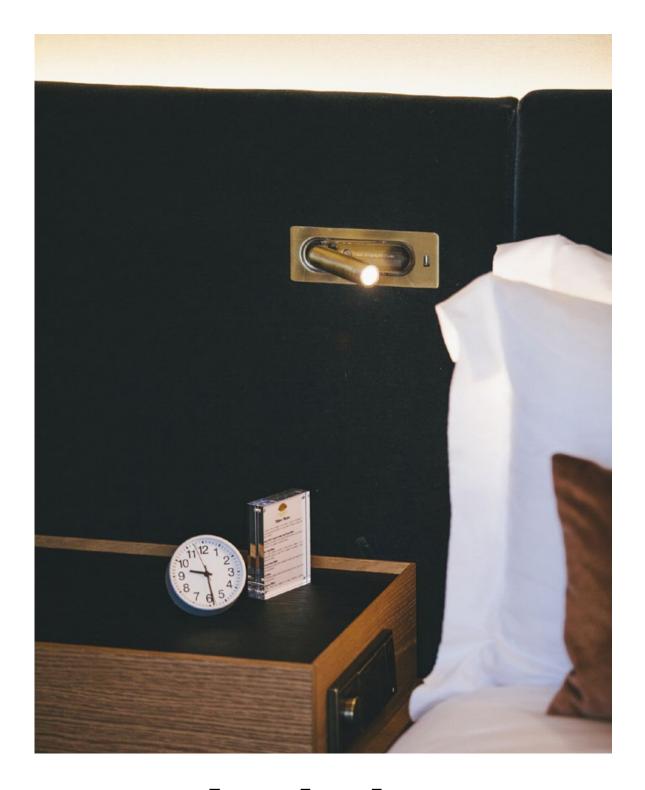

### Range of positions

The orientable wall lamp is easy to use as the light turns on automatically when the Ledtube is opened, and turns off when it is closed.

Honeycomb grill to avoid glare.

#### Ledtube USB

LED 3W 700mA 2700K Luminarie 132lm Light Source 150lm (included)

32º optics.

Injected aluminum structure and a frontal piece of transparent polycarbonate. Incorporated switch to turn the lamp on when opened and off when folded away.