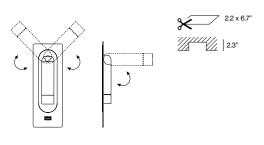

### Range of positions

The orientable wall lamp is easy to use as the light turns on automatically when the Ledtube is opened, and turns off when it is closed.

Honeycomb grill to avoid glare.

#### Ledtube USB

LED 3W 700mA 2700K Luminarie 132lm Light Source 150lm (included)

32º optics.

Injected aluminum structure and a frontal piece of transparent polycarbonate. Incorporated switch to turn the lamp on when opened and off when folded away.