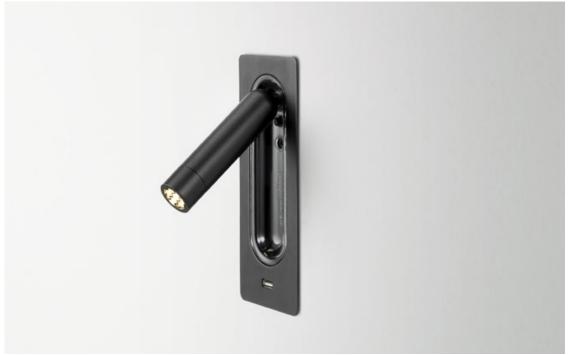

### Range of positions

The orientable wall lamp is easy to use as the light turns on automatically when the Ledtube is opened, and turns off when it is closed.

Honeycomb grill to avoid glare.

#### Ledtube USB

LED 3W 700mA 2700K Luminarie 132lm Light Source 150lm (included)

32º optics.

Injected aluminum structure and a frontal piece of transparent polycarbonate. Incorporated switch to turn the lamp on when opened and off when folded away.