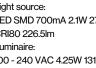

Ledtube Light source: LED SMD 700mA 2.1W 2700K CRI80 226.5lm Luminaire: 100 - 240 VAC 4.25W 131lm

Bronze

Under approval process. For latest certification status check the spec sheet.

Dry locations only

Download Assembly Instructions 2D ЗD Download Photometric data