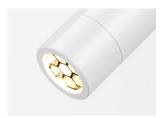

## marset

Range of positions

The orientable wall lamp is easy to use as the light turns on automatically when the Ledtube is opened, and turns off when it is closed. Honeycomb grill to avoid glare.

▲ WARNING. California Proposition 65 Warning for California Consumers. This product can expose you to chemicals including wood dust and lead which are known to the State of California to cause cancer or birth defects or other reproductive harm. For more information go to www.P65Warnings.ca.gov

Ledtube Light source: LED SMD 700mA 2.1W 2700K CRI80 226.5lm Luminaire: 100 - 240 VAC 4.25W 131lm

Bronze

Under approval process. For latest certification status check the spec sheet.

Dry locations only

Download Assembly Instructions 2D ЗD Download Photometric data